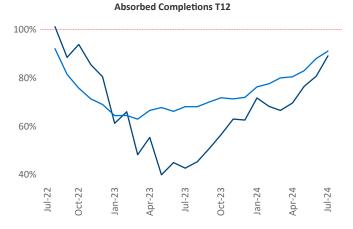

Advertised **rents** are at \$1,787, down -2.4% ▼ from the previous year placing Orlando at 113th overall in year-over-year rent growth.

Multifamily housing **demand** has been positive with **12,700** ▲ net units absorbed over the past twelve months. This is up **8,901** ▲ units from the previous year's gain of **3,799** ▲ absorbed units.