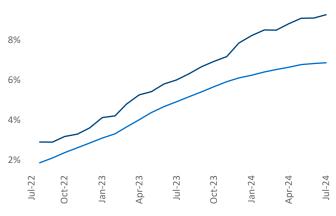

Employment in Orlando has grown by 1.7% ▲ over the past 12 months, while hourly wages have fallen by -1.4% ▼ YoY to \$30.72 according to the *Bureau of Labor Statistics*.