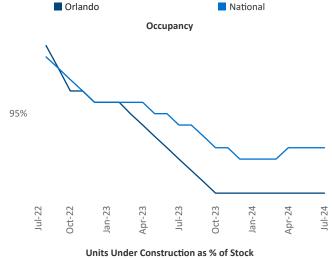

Advertised **rents** are at \$1,787, down -2.4% ▼ from the previous year placing Orlando at 113th overall in year-over-year rent growth.

Multifamily housing **demand** has been positive with **12,700** ▲ net units absorbed over the past twelve months. This is up **8,901** ▲ units from the previous year's gain of **3,799** ▲ absorbed units.