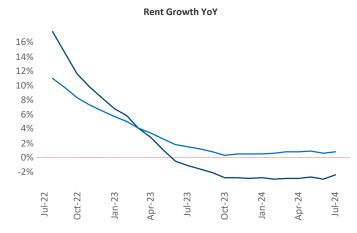

Advertised **rents** are at \$1,787, down -2.4% ▼ from the previous year placing Orlando at 113th overall in year-over-year rent growth.

Multifamily housing **demand** has been positive with **12,700** ▲ net units absorbed over the past twelve months. This is up **8,901** ▲ units from the previous year's gain of **3,799** ▲ absorbed units.