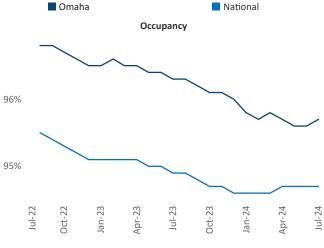

Advertised **rents** are at \$1,243, up 4.3% ▲ from the previous year placing Omaha at 16th overall in year-over-year rent growth.

Multifamily housing **demand** has been positive with **4,966** ▲ net units absorbed over the past twelve months. This is up **4,847** ▲ units from the previous year's gain of **119** ▲ absorbed units.