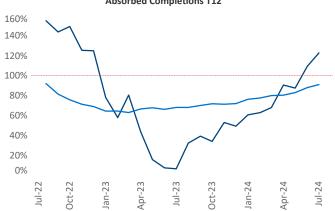

Advertised **rents** are at \$1,243, up 4.3% ▲ from the previous year placing Omaha at 16th overall in year-over-year rent growth.

Multifamily housing **demand** has been positive with **4,966** ▲ net units absorbed over the past twelve months. This is up **4,847** ▲ units from the previous year's gain of **119** ▲ absorbed units.