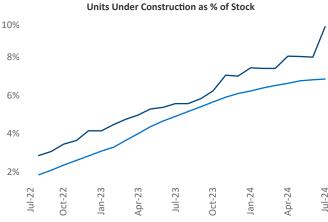

© 2024 Mapbox © OpenStreetMap

Contacts

Jeff Adler Vice President Jeff.Adler@yardi.com Razvan Cimpean SEO Engineer Razvan-I.Cimpean@yardi.com Omaha July 2024

Omaha is the 50th largest multifamily market with 94,866 completed units and 30,309 units in development, 9,100 of which have already broken ground.