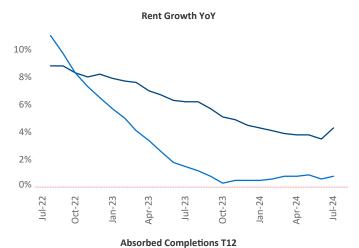

Advertised **rents** are at \$1,243, up 4.3% ▲ from the previous year placing Omaha at 16th overall in year-over-year rent growth.

Multifamily housing **demand** has been positive with **4,966** ▲ net units absorbed over the past twelve months. This is up **4,847** ▲ units from the previous year's gain of **119** ▲ absorbed units.