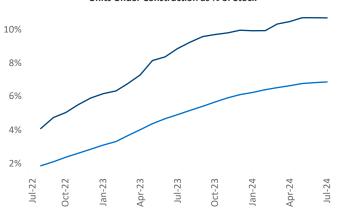

## Contacts

Jeff Adler

Vice President

Razvan Cimpean SEO Engineer <u>m Razvan-I.Cimpean@yardi.com</u> Northern New Jersey July 2024

**Northern New Jersey** is the **17th** largest multifamily market with **267,568** completed units and **140,283** units in development, **28,583** of which have already broken ground.