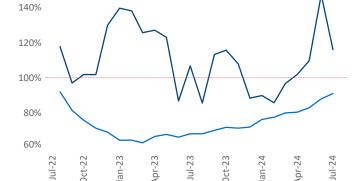

Advertised **rents** are at \$2,528, up 3.2% ▲ from the previous year placing Northern New Jersey at 37th overall in year-over-year rent growth.

Multifamily housing **demand** has been positive with **7,830** ▲ net units absorbed over the past twelve months. This is down **-2,544** ▼ units from the previous year's gain of **10,374** ▲ absorbed units.

**Employment** in Northern New Jersey has grown by **1.1%** ▲ over the past 12 months, while hourly wages have fallen by **-0.5%** ▼ YoY to \$36.36 according to the *Bureau of Labor Statistics*.

**Absorbed Completions T12** 