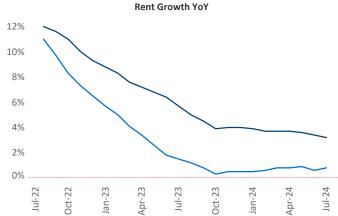

Advertised **rents** are at \$2,528, up 3.2% ▲ from the previous year placing Northern New Jersey at 37th overall in year-over-year rent growth.

Multifamily housing **demand** has been positive with **7,830** ▲ net units absorbed over the past twelve months. This is down **-2,544** ▼ units from the previous year's gain of **10,374** ▲ absorbed units.