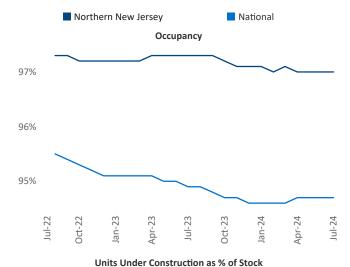

Advertised **rents** are at \$2,528, up 3.2% ▲ from the previous year placing Northern New Jersey at 37th overall in year-over-year rent growth.

Multifamily housing **demand** has been positive with **7,830** ▲ net units absorbed over the past twelve months. This is down **-2,544** ▼ units from the previous year's gain of **10,374** ▲ absorbed units.

**Employment** in Northern New Jersey has grown by **1.1%** ▲ over the past 12 months, while hourly wages have fallen by **-0.5%** ▼ YoY to \$36.36 according to the *Bureau of Labor Statistics*.

**Absorbed Completions T12** 