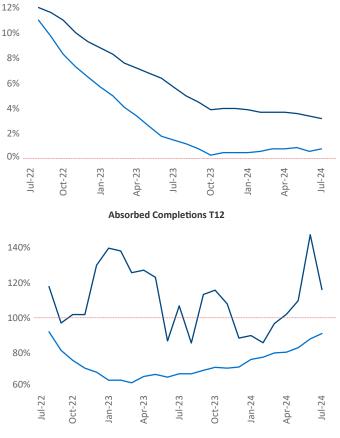

Advertised **rents** are at **\$2,528**, up **3.2%** ▲ from the previous year placing Northern New Jersey at **37th** overall in year-over-year rent growth.

Multifamily housing **demand** has been positive with **7,830**▲ net units absorbed over the past twelve months. This is down -2,544 ▼ units from the previous year's gain of **10,374**▲ absorbed units.

Employment in Northern New Jersey has grown by 1.1% ▲ over the past 12 months, while hourly wages have fallen by -0.5% ▼ YoY to \$36.36 according to the *Bureau of Labor* Statistics.

Rent Growth YoY