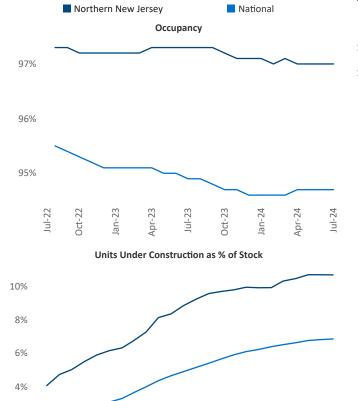

White

Yonkers

Peekskill

Cortlandt

Jeff Adler Razvan Cimpean Vice President SEO Engineer Jeff.Adler@yardi.com Northern New Jersey July 2024

**Northern New Jersey** is the **17th** largest multifamily market with **267,568** completed units and **140,283** units in development, **28,583** of which have already broken ground.

Advertised **rents** are at **\$2,528**, up **3.2%** ▲ from the previous year placing Northern New Jersey at **37th** overall in year-over-year rent growth.

Multifamily housing **demand** has been positive with **7,830**▲ net units absorbed over the past twelve months. This is down -2,544 ▼ units from the previous year's gain of **10,374**▲ absorbed units.

Employment in Northern New Jersey has grown by 1.1% ▲ over the past 12 months, while hourly wages have fallen by -0.5% ▼ YoY to \$36.36 according to the *Bureau of Labor* Statistics.

Rent Growth YoY