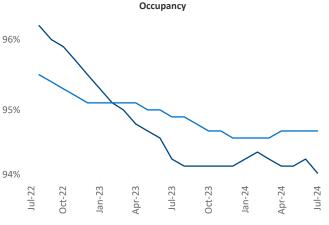

ineer Razvan-I.Cimpean@yardi.com

# North Central Florida July 2024

**North Central Florida** is the **64th** largest multifamily market with **60,851** completed units and **35,371** units in development, **5,135** of which have already broken ground.

Advertised **rents** are at \$1,482, down -1.9% ▼ from the previous year placing North Central Florida at 111th overall in year-over-year rent growth.

Multifamily housing **demand** has been positive with **2,003** ▲ net units absorbed over the past twelve months. This is up **977** ▲ units from the previous year's gain of **1,026** ▲ absorbed units.

Employment in North Central Florida has grown by 1.9% ▲ over the past 12 months, while hourly wages have risen by 7.1% ▲ YoY to \$29.26 according to the *Bureau of Labor Statistics*.









Units Under Construction as % of Stock



Rent Growth YoY



## Absorbed Completions T12



## **DISCLAIMER**

ALTHOUGH EVERY EFFORT IS MADE TO ENSURE THE ACCURACY, TIMELINESS AND COMPLETENESS OF THE INFORMATION PROVIDED IN THIS PUBLICATION, THE INFORMATION IS PROVIDED "AS IS" AND YARDI MATRIX DOES NOT GUARANTEE, WARRANT, REPRESENT OR UNDERTAKE THAT THE INFORMATION PROVIDED IS CORRECT, ACCURATE, CURRENT OR COMPLETE. YARDI MATRIX IS NOT LIABLE FOR ANY LOSS, CLAIM, OR DEMAND ARISING DIRECTLY OR INDIRECTLY FROM ANY USE OR RELIANCE UPON THE INFORMATION CONTAINED HEREIN.

## **COPYRIGHT NOTICE**

This document, publication and/or presentation (collectively, 'document') is protected by copyright, trademark and other intellectual property laws. Use of this document is subject to the terms and c