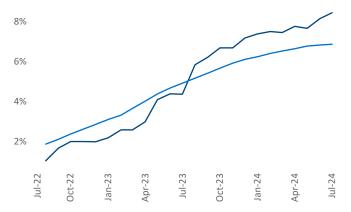

Employment in North Central Florida has grown by 1.9% ▲ over the past 12 months, while hourly wages have risen by 7.1% ▲ YoY to \$29.26 according to the *Bureau of Labor Statistics*.

Units Under Construction as % of Stock