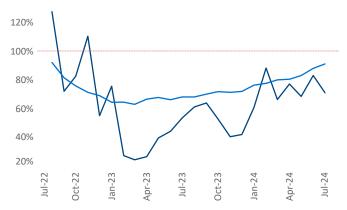

Advertised **rents** are at \$1,482, down -1.9% ▼ from the previous year placing North Central Florida at 111th overall in year-over-year rent growth.

Multifamily housing **demand** has been positive with **2,003** ▲ net units absorbed over the past twelve months. This is up **977** ▲ units from the previous year's gain of **1,026** ▲ absorbed units.

## Absorbed Completions T12