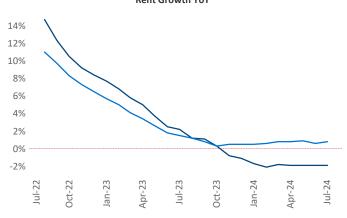

Advertised **rents** are at \$1,482, down -1.9% ▼ from the previous year placing North Central Florida at 111th overall in year-over-year rent growth.

Multifamily housing **demand** has been positive with **2,003** ▲ net units absorbed over the past twelve months. This is up **977** ▲ units from the previous year's gain of **1,026** ▲ absorbed units.

Rent Growth YoY