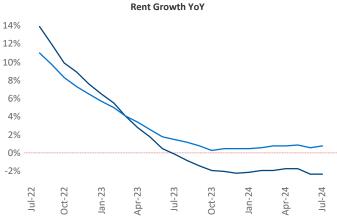

Advertised **rents** are at **\$1,635**, down **-2.3%** from the previous year placing Nashville at 112th overall in year-over-year rent growth.

Multifamily housing demand has been positive with **7,684** A net units absorbed over the past twelve months. This is up **2,185** Inits from the previous year's gain of **5,499** ▲ absorbed units.