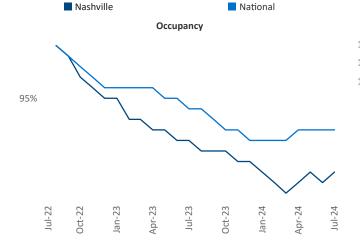

Jeff Adler

Vice President

Hartsville

Razvan Cimpean SEO Engineer Jeff.Adler@yardi.com Razvan-I.Cimpean@yardi.com Nashville July 2024

Nashville is the 31st largest multifamily market with 186,084 completed units and 87,305 units in development, 25,729 of which have already broken ground.