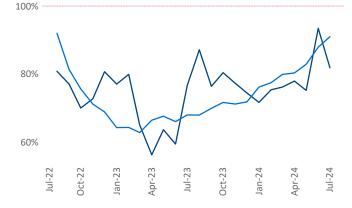

Jeff Adler

Vice President

Hartsville

Razvan Cimpean SEO Engineer Jeff.Adler@yardi.com Razvan-I.Cimpean@yardi.com Nashville July 2024

Nashville is the 31st largest multifamily market with 186,084 completed units and 87,305 units in development, 25,729 of which have already broken ground.

Advertised **rents** are at **\$1,635**, down **-2.3%** from the previous year placing Nashville at 112th overall in year-over-year rent growth.

Multifamily housing demand has been positive with **7,684** A net units absorbed over the past twelve months. This is up **2,185** Inits from the previous year's gain of **5,499** ▲ absorbed units.