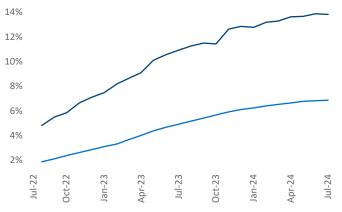

Advertised **rents** are at **\$1,635**, down **-2.3%** from the previous year placing Nashville at 112th overall in year-over-year rent growth.

Multifamily housing demand has been positive with **7,684** A net units absorbed over the past twelve months. This is up **2,185** Inits from the previous year's gain of **5,499** ▲ absorbed units.