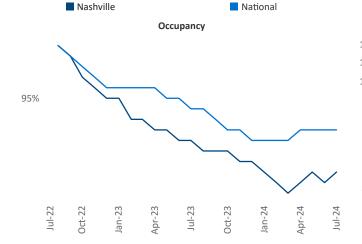

Advertised **rents** are at **\$1,635**, down **-2.3% ▼** from the previous year placing Nashville at **112th** overall in year-over-year rent growth.

Multifamily housing **demand** has been positive with **7,684** ▲ net units absorbed over the past twelve months. This is up **2,185** ▲ units from the previous year's gain of **5,499** ▲ absorbed units.