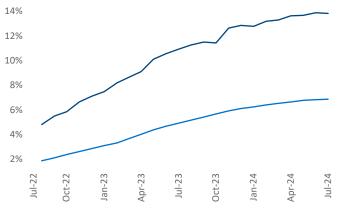

Advertised **rents** are at **\$1,635**, down **-2.3% ▼** from the previous year placing Nashville at **112th** overall in year-over-year rent growth.

Multifamily housing **demand** has been positive with **7,684** ▲ net units absorbed over the past twelve months. This is up **2,185** ▲ units from the previous year's gain of **5,499** ▲ absorbed units.