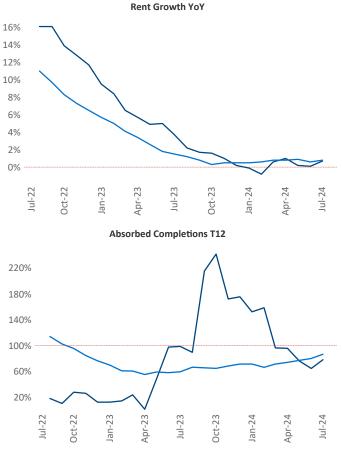

Multifamily housing demand has been positive with **1,711** A net units absorbed over the past twelve months. This is up **1,225** In units from the previous year's gain of **486** ▲ absorbed units.

**Employment** in Montana has grown by **3.0%** A over the past 12 months, while hourly wages have risen by 1.4% A YoY to \$31.07 according to the Bureau of Labor Statistics.