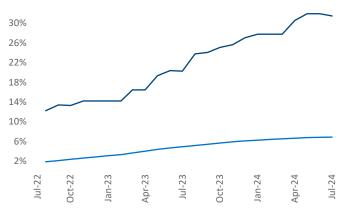

Montana is the 114th largest multifamily market with 18,809 completed units and 15,011 units in development, 5,911 of which have already broken ground.

Advertised rents are at \$1,483, up 0.7% A from the previous year placing Montana at 83rd overall in year-over-year rent growth.