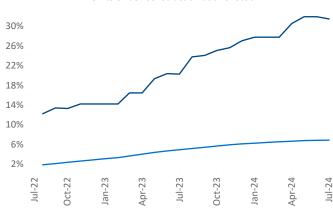

## Contacts

Razvan Cimpean SEO Engineer Razvan-I.Cimpean@yardi.com Jeff.Adler@yardi.com

Montana July 2024

Montana is the 114th largest multifamily market with 18,809 completed units and 15,011 units in development, 5,911 of which have already broken ground.