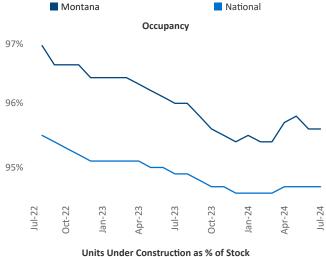

Jeff Adler

Vice President



## Contacts

Razvan Cimpean SEO Engineer Razvan-I.Cimpean@yardi.com Jeff.Adler@yardi.com

Montana July 2024



Montana is the 114th largest multifamily market with 18,809 completed units and 15,011 units in development, 5,911 of which have already broken ground.

Advertised rents are at \$1,483, up 0.7% ▲ from the previous year placing Montana at 83rd overall in year-over-year rent growth.

Multifamily housing demand has been positive with **1,711** ▲ net units absorbed over the past twelve months. This is up 1,225 ▲ units from the previous year's gain of **486** ▲ absorbed units.

**Employment** in Montana has grown by 3.0% ▲ over the past 12 months, while hourly wages have risen by 1.4% ▲ YoY to \$31.07 according to the Bureau of Labor Statistics.