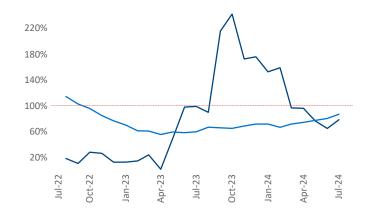

Jeff Adler

Vice President



## Contacts

Razvan Cimpean SEO Engineer Razvan-I.Cimpean@yardi.com Jeff.Adler@yardi.com

Montana July 2024



Montana is the 114th largest multifamily market with 18,809 completed units and 15,011 units in development, 5,911 of which have already broken ground.

Advertised rents are at \$1,483, up 0.7% ▲ from the previous year placing Montana at 83rd overall in year-over-year rent growth.

Multifamily housing demand has been positive with **1,711** ▲ net units absorbed over the past twelve months. This is up 1,225 ▲ units from the previous year's gain of **486** ▲ absorbed units.

**Employment** in Montana has grown by 3.0% ▲ over the past 12 months, while hourly wages have risen by 1.4% ▲ YoY to \$31.07 according to the Bureau of Labor Statistics.