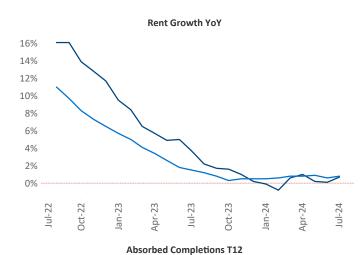

Advertised rents are at \$1,483, up 0.7% ▲ from the previous year placing Montana at 83rd overall in year-over-year rent growth.

Multifamily housing demand has been positive with **1,711** ▲ net units absorbed over the past twelve months. This is up 1,225 ▲ units from the previous year's gain of **486** ▲ absorbed units.