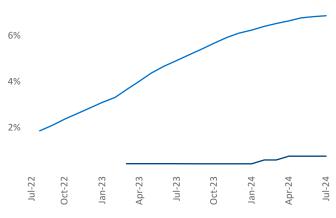

ce President Jeff.Adler@yardi.com Razvan Cimpean SEO Engineer Razvan-I.Cimpean@yardi.com Mobile July 2024



**Mobile** is the **95th** largest multifamily market with **33,806** completed units and **4,314** units in development, **256** of which have already broken ground.

Advertised **rents** are at \$1,232, up 1.7% ▲ from the previous year placing Mobile at 65th overall in year-over-year rent growth.

Multifamily housing **demand** has been positive with **144** ▲ net units absorbed over the past twelve months. This is down **-90** ▼ units from the previous year's gain of **234** ▲ absorbed units.

**Employment** in Mobile has grown by **1.2%** ▲ over the past 12 months, while hourly wages have risen by **1.8%** ▲ YoY to **\$28.08** according to the *Bureau of Labor Statistics*.









## **DISCLAIMER**

ALTHOUGH EVERY EFFORT IS MADE TO ENSURE THE ACCURACY, TIMELINESS AND COMPLETENESS OF THE INFORMATION PROVIDED IN THIS PUBLICATION, THE INFORMATION IS PROVIDED "AS IS" AND YARDI MATRIX DOES NOT GUARANTEE, WARRANT, REPRESENT OR UNDERTAKE THAT THE INFORMATION PROVIDED IS CORRECT, ACCURATE, CURRENT OR COMPLETE. YARDI MATRIX IS NOT LIABLE FOR ANY LOSS, CLAIM, OR DEMAND ARISING DIRECTLY OR INDIRECTLY FROM ANY USE OR RELIANCE UPON THE INFORMATION CONTAINED HEREIN.

## **COPYRIGHT NOTICE**

This document, publication and/or presentation (collectively, 'document') is protected by copyright, trademark and other intellectual property laws. Use of this document is subject to the terms and conditions of Yardi Systems, Inc. dba Yardi Matrix's Terms of Use <a href="http://www.yardi