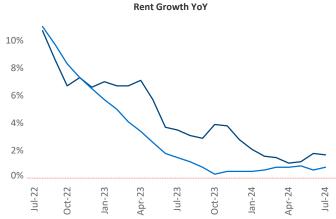

Advertised **rents** are at \$1,232, up 1.7% ▲ from the previous year placing Mobile at 65th overall in year-over-year rent growth.

Multifamily housing **demand** has been positive with **144** ▲ net units absorbed over the past twelve months. This is down **-90** ▼ units from the previous year's gain of **234** ▲ absorbed units.