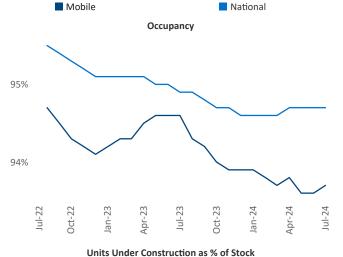

r Vice President Jeff.Adler@yardi.com Razvan Cimpean SEO Engineer Razvan-I.Cimpean@yardi.com Mobile July 2024



**Mobile** is the **95th** largest multifamily market with **33,806** completed units and **4,314** units in development, **256** of which have already broken ground.

Advertised **rents** are at \$1,232, up 1.7% ▲ from the previous year placing Mobile at 65th overall in year-over-year rent growth.

Multifamily housing **demand** has been positive with **144** ▲ net units absorbed over the past twelve months. This is down **-90** ▼ units from the previous year's gain of **234** ▲ absorbed units.

**Employment** in Mobile has grown by **1.2%** ▲ over the past 12 months, while hourly wages have risen by **1.8%** ▲ YoY to **\$28.08** according to the *Bureau of Labor Statistics*.









## **DISCLAIMER**

ALTHOUGH EVERY EFFORT IS MADE TO ENSURE THE ACCURACY, TIMELINESS AND COMPLETENESS OF THE INFORMATION PROVIDED IN THIS PUBLICATION, THE INFORMATION IS PROVIDED "AS IS" AND YARDI MATRIX DOES NOT GUARANTEE, WARRANT, REPRESENT OR UNDERTAKE THAT THE INFORMATION PROVIDED IS CORRECT, ACCURATE, CURRENT OR COMPLETE. YARDI MATRIX IS NOT LIABLE FOR ANY LOSS, CLAIM, OR DEMAND ARISING DIRECTLY OR INDIRECTLY FROM ANY USE OR RELIANCE UPON THE INFORMATION CONTAINED HEREIN.

## **COPYRIGHT NOTICE**

This document, publication and/or presentation (collectively, 'document') is protected by copyright, trademark and other intellectual property laws. Use of this document is subject to the terms and conditions of Yardi Systems, Inc. dba Yardi Matrix's Terms of Use <a href="http://www.y