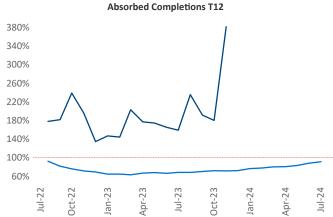

Advertised **rents** are at **\$1,414**, up **5.1%** ▲ from the previous year placing Midland - Odessa at **9th** overall in year-over-year rent growth.

Multifamily housing **demand** has been positive with **24** ▲ net units absorbed over the past twelve months. This is down **-1,472** ▼ units from the previous year's gain of **1,496** ▲ absorbed units.