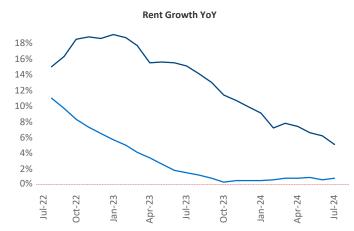

Advertised **rents** are at **\$1,414**, up **5.1%** ▲ from the previous year placing Midland - Odessa at **9th** overall in year-over-year rent growth.

Multifamily housing **demand** has been positive with **24** ▲ net units absorbed over the past twelve months. This is down **-1,472** ▼ units from the previous year's gain of **1,496** ▲ absorbed units.