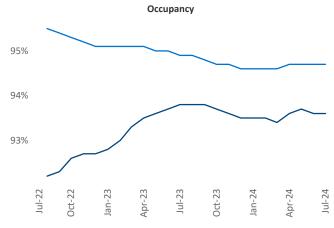

Advertised **rents** are at **\$1,414**, up **5.1%** ▲ from the previous year placing Midland - Odessa at **9th** overall in year-over-year rent growth.

Multifamily housing **demand** has been positive with **24** ▲ net units absorbed over the past twelve months. This is down **-1,472** ▼ units from the previous year's gain of **1,496** ▲ absorbed units.