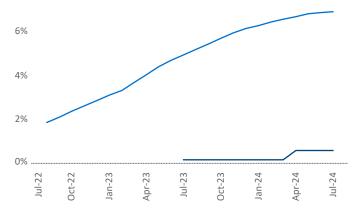

Employment in Midland - Odessa has grown by 1.4% ▲ over the past 12 months, while hourly wages have fallen by -0.8% ▼ YoY to \$33.40 according to the *Bureau of Labor Statistics*.

Units Under Construction as % of Stock