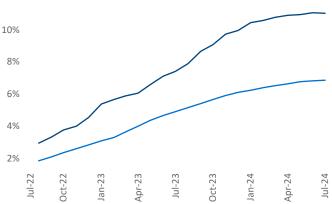

Advertised **rents** are at \$2,453, up 1.2% ▲ from the previous year placing Miami Metro at 71st overall in year-over-year rent growth.

Multifamily housing **demand** has been positive with **12,614** ▲ net units absorbed over the past twelve months. This is up **2,749** ▲ units from the previous year's gain of **9,865** ▲ absorbed units.

**Absorbed Completions T12** 