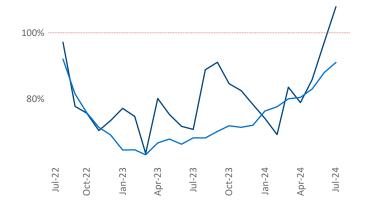

Advertised **rents** are at \$2,453, up 1.2% ▲ from the previous year placing Miami Metro at 71st overall in year-over-year rent growth.

Multifamily housing **demand** has been positive with **12,614** ▲ net units absorbed over the past twelve months. This is up **2,749** ▲ units from the previous year's gain of **9,865** ▲ absorbed units.

**Employment** in Miami Metro has grown by **2.5%** ▲ over the past 12 months, while hourly wages have fallen by **-2.8%** ▼ YoY to **\$30.09** according to the *Bureau of Labor Statistics*.

**Rent Growth YoY** 