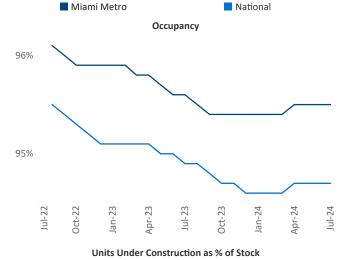

Raton
Fort
Lauderdale
olsland

Miccosukee
Miami
Homestead

Bimini

Bimini

Bimini

Miami Metro is the 8th largest multifamily market with 367,430 completed units and 312,076 units in development, 40,464 of which have already broken ground.

Advertised **rents** are at \$2,453, up 1.2% ▲ from the previous year placing Miami Metro at 71st overall in year-over-year rent growth.

Multifamily housing **demand** has been positive with **12,614** ▲ net units absorbed over the past twelve months. This is up **2,749** ▲ units from the previous year's gain of **9,865** ▲ absorbed units.

**Employment** in Miami Metro has grown by **2.5%** ▲ over the past 12 months, while hourly wages have fallen by **-2.8%** ▼ YoY to **\$30.09** according to the *Bureau of Labor Statistics*.

**Rent Growth YoY** 





**Absorbed Completions T12** 





## **DISCLAIMER**

ALTHOUGH EVERY EFFORT IS MADE TO ENSURE THE ACCURACY, TIMELINESS AND COMPLETENESS OF THE INFORMATION PROVIDED IN THIS PUBLICATION, THE INFORMATION IS PROVIDED "AS IS" AND YARDI MATRIX DOES NOT GUARANTEE, WARRANT, REPRESENT OR UNDERTAKE THAT THE INFORMATION PROVIDED IS CORRECT, ACCURATE, CURRENT OR COMPLETE. YARDI MATRIX IS NOT LIABLE FOR ANY LOSS, CLAIM, OR DEMAND ARISING DIRECTLY OR INDIRECTLY FROM ANY USE OR RELIANCE UPON THE INFORMATION CONTAINED HEREIN.

## **COPYRIGHT NOTICE**

This document, publication and/or presentation (collectively, 'document') is protected by copyright, trademark and other intellectual property laws. Use of this document is subject to the terms and conditions of Yardi Systems, Inc. dba Yardi Matrix's Ter