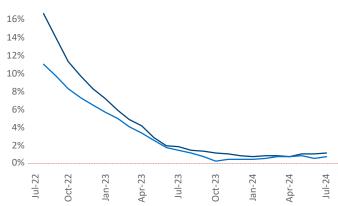

Miccosukee
Miami
Homestead

Bimini

Bimini

Bimini

Miami Metro is the 8th largest multifamily market with 367,430 completed units and 312,076 units in development, 40,464 of which have already broken ground.