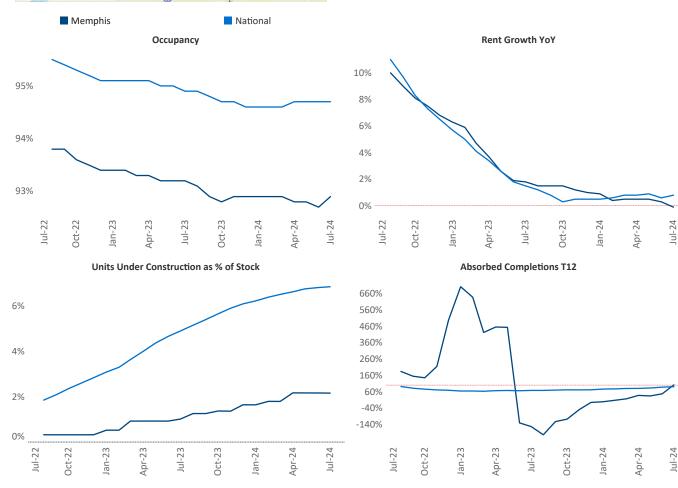

Advertised **rents** are at **\$1,171**, down **-0.1%** from the previous year placing Memphis at 96th overall in year-over-year rent growth.

Multifamily housing demand has been positive with **1,392** A net units absorbed over the past twelve months. This is up **1,910** Inits from the previous year's loss of -518 v absorbed units.