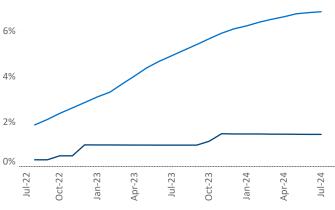

Contacts

Jeff Adler Vice President Jeff.Adler@yardi.com Razvan Cimpean SEO Engineer Razvan-I.Cimpean@yardi.com McAllen July 2024

McAllen is the 102nd largest multifamily market with 29,922 completed units and 5,502 units in development, 431 of which have already broken ground.