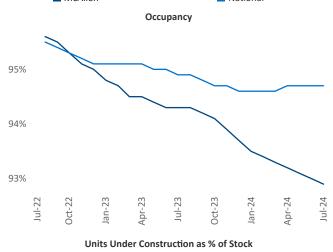

Advertised **rents** are at \$979, up 0.1% ▲ from the previous year placing McAllen at 95th overall in year-over-year rent growth.

Multifamily housing **demand** has been positive with **136** ▲ net units absorbed over the past twelve months. This is up **264** ▲ units from the previous year's loss of **-128** ▼ absorbed units.