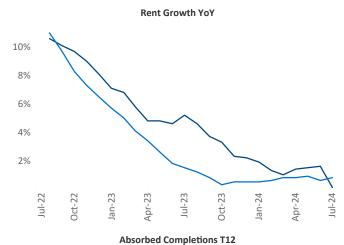

Advertised **rents** are at \$979, up 0.1% ▲ from the previous year placing McAllen at 95th overall in year-over-year rent growth.

Multifamily housing **demand** has been positive with **136** ▲ net units absorbed over the past twelve months. This is up **264** ▲ units from the previous year's loss of **-128** ▼ absorbed units.