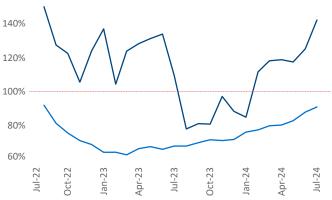

Advertised **rents** are at \$1,565, up 4.3% ▲ from the previous year placing Madison at 16th overall in year-over-year rent growth.

Multifamily housing **demand** has been positive with **3,704** ▲ net units absorbed over the past twelve months. This is down **-341** ▼ units from the previous year's gain of **4,045** ▲ absorbed units.