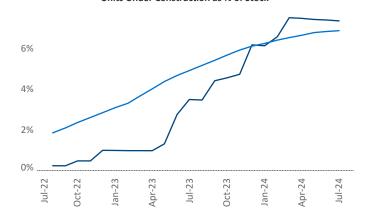

Contacts

Jeff Adler Vice President <u>Jeff.Adler@yardi.com</u> Razvan Cimpean SEO Engineer Razvan-I.Cimpean@yardi.com Madison July 2024

**Madison** is the **65th** largest multifamily market with **59,973** completed units and **21,227** units in development, **4,402** of which have already broken ground.