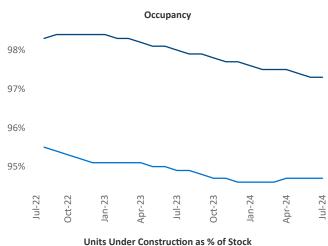

Advertised **rents** are at \$1,565, up 4.3% ▲ from the previous year placing Madison at 16th overall in year-over-year rent growth.

Multifamily housing **demand** has been positive with **3,704** ▲ net units absorbed over the past twelve months. This is down **-341** ▼ units from the previous year's gain of **4,045** ▲ absorbed units.

**Employment** in Madison has grown by **1.1%** ▲ over the past 12 months, while hourly wages have fallen by **-5.8%** ▼ YoY to **\$32.28** according to the *Bureau of Labor Statistics*.