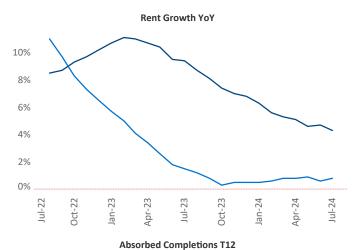

Advertised **rents** are at \$1,565, up 4.3% ▲ from the previous year placing Madison at 16th overall in year-over-year rent growth.

Multifamily housing **demand** has been positive with **3,704** ▲ net units absorbed over the past twelve months. This is down **-341** ▼ units from the previous year's gain of **4,045** ▲ absorbed units.