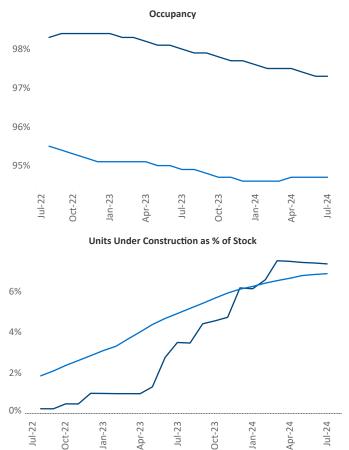

**Madison** is the **65th** largest multifamily market with **59,973** completed units and **21,227** units in development, **4,402** of which have already broken ground.

Advertised **rents** are at **\$1,565**, up **4.3%** ▲ from the previous year placing Madison at **16th** overall in year-over-year rent growth.

Multifamily housing **demand** has been positive with **3,704** ▲ net units absorbed over the past twelve months. This is down -**341** ▼ units from the previous year's gain of **4,045** ▲ absorbed units.