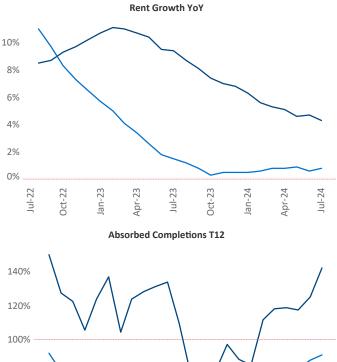

**Madison** is the **65th** largest multifamily market with **59,973** completed units and **21,227** units in development, **4,402** of which have already broken ground.

Advertised **rents** are at **\$1,565**, up **4.3%** ▲ from the previous year placing Madison at **16th** overall in year-over-year rent growth.

Multifamily housing **demand** has been positive with **3,704** ▲ net units absorbed over the past twelve months. This is down -**341** ▼ units from the previous year's gain of **4,045** ▲ absorbed units.