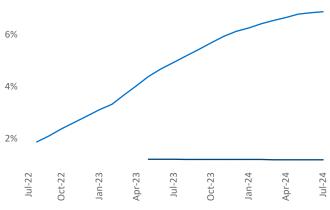

(84)

Brownfield

Seagraves

© 2024 Mapbox © OpenStreetMap

Contacts

Jeff Adler Vice President Jeff.Adler@yardi.com

Razvan Cimpean **SEO Engineer** Razvan-I.Cimpean@yardi.com Lubbock July 2024



[84]

Advertised **rents** are at **\$919**, up **1.2%** ▲ from the previous year placing Lubbock at 71st overall in year-over-year rent

Multifamily housing demand has been positive with 34 A net units absorbed over the past twelve months. This is up 173 ▲ units from the previous year's loss of -139 ▼ absorbed units.

**Employment** in Lubbock has grown by **1.1%** ▲ over the past 12 months, while hourly wages have risen by 3.2% ▲ YoY to \$21.95 according to the Bureau of Labor Statistics.









## **DISCLAIMER**

ALTHOUGH EVERY EFFORT IS MADE TO ENSURE THE ACCURACY, TIMELINESS AND COMPLETENESS OF THE INFORMATION PROVIDED IN THIS PUBLICATION, THE INFORMATION IS PROVIDED "AS IS" AND YARDI MATRIX DOES NOT GUARANTEE, WARRANT, REPRESENT OR UNDERTAKE THAT THE INFORMATION PROVIDED IS CORRECT, ACCURATE, CURRENT OR COMPLETE. YARDI MATRIX IS NOT LIABLE FOR ANY LOSS, CLAIM, OR DEMAND ARISING DIRECTLY OR INDIRECTLY FROM ANY USE OR RELIANCE UPON THE INFORMATION CONTAINED HEREIN.

## **COPYRIGHT NOTICE**

This document, publication and/or presentation (collectively, 'document') is protected by copyright, trademark and other intellectual property laws. Use of this document is subject to the terms and conditions of Yardi Systems, Inc. dba Yardi Matrix's Terms of Use <a href="http://www.yardi