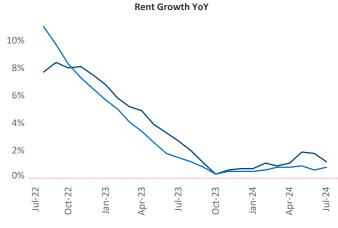

Advertised **rents** are at **\$919**, up **1.2%** ▲ from the previous year placing Lubbock at 71st overall in year-over-year rent

Multifamily housing demand has been positive with 34 A net units absorbed over the past twelve months. This is up 173 ▲ units from the previous year's loss of -139 ▼ absorbed units.