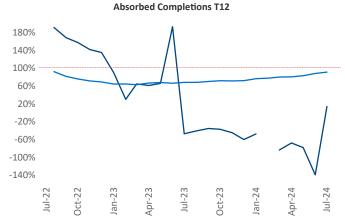

Advertised **rents** are at **\$919**, up **1.2%** ▲ from the previous year placing Lubbock at 71st overall in year-over-year rent

Multifamily housing demand has been positive with 34 A net units absorbed over the past twelve months. This is up 173 ▲ units from the previous year's loss of -139 ▼ absorbed units.