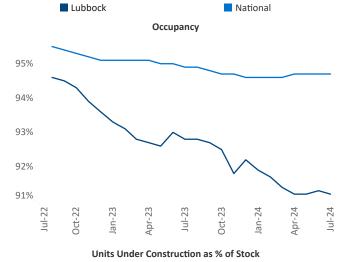

(84)

Brownfield

Seagraves

© 2024 Mapbox © OpenStreetMap

Contacts

Jeff Adler Vice President Jeff.Adler@yardi.com

Razvan Cimpean **SEO Engineer** Razvan-I.Cimpean@yardi.com Lubbock July 2024



[84]

Advertised **rents** are at **\$919**, up **1.2%** ▲ from the previous year placing Lubbock at 71st overall in year-over-year rent

Multifamily housing demand has been positive with 34 A net units absorbed over the past twelve months. This is up 173 ▲ units from the previous year's loss of -139 ▼ absorbed units.

**Employment** in Lubbock has grown by **1.1%** ▲ over the past 12 months, while hourly wages have risen by 3.2% ▲ YoY to \$21.95 according to the Bureau of Labor Statistics.









## **DISCLAIMER**

ALTHOUGH EVERY EFFORT IS MADE TO ENSURE THE ACCURACY, TIMELINESS AND COMPLETENESS OF THE INFORMATION PROVIDED IN THIS PUBLICATION, THE INFORMATION IS PROVIDED "AS IS" AND YARDI MATRIX DOES NOT GUARANTEE, WARRANT, REPRESENT OR UNDERTAKE THAT THE INFORMATION PROVIDED IS CORRECT, ACCURATE, CURRENT OR COMPLETE. YARDI MATRIX IS NOT LIABLE FOR ANY LOSS, CLAIM, OR DEMAND ARISING DIRECTLY OR INDIRECTLY FROM ANY USE OR RELIANCE UPON THE INFORMATION CONTAINED HEREIN.

## **COPYRIGHT NOTICE**

This document, publication and/or presentation (collectively, 'document') is protected by copyright, trademark and other intellectual property laws. Use of this document is subject to the terms and conditions of Yardi Systems, Inc. dba Yardi Matrix's Terms of Use <a href="http://www.y