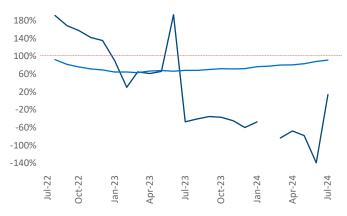

Advertised **rents** are at \$919, up 1.2% ▲ from the previous year placing Lubbock at 71st overall in year-over-year rent growth.

Multifamily housing **demand** has been positive with **34** ▲ net units absorbed over the past twelve months. This is up **173** ▲ units from the previous year's loss of **-139** ▼ absorbed units.