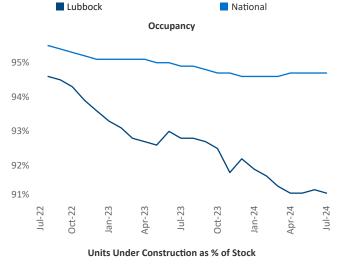

.com Lubbock July 2024

Levelland

Lubbock

Wolfforth

Brownfield

Post

Seagraves

2224 Mapbox © OpenStreetMap

**Lubbock** is the **111th** largest multifamily market with **21,879** completed units and **2,963** units in development, **257** of which have already broken ground.

Advertised **rents** are at \$919, up 1.2% ▲ from the previous year placing Lubbock at 71st overall in year-over-year rent growth.

Multifamily housing **demand** has been positive with **34** ▲ net units absorbed over the past twelve months. This is up **173** ▲ units from the previous year's loss of **-139** ▼ absorbed units.

**Employment** in Lubbock has grown by **1.1%** ▲ over the past 12 months, while hourly wages have risen by **3.2%** ▲ YoY to **\$21.95** according to the *Bureau of Labor Statistics*.