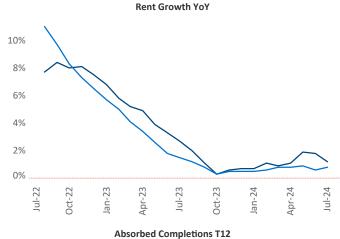

Advertised **rents** are at \$919, up 1.2% ▲ from the previous year placing Lubbock at 71st overall in year-over-year rent growth.

Multifamily housing **demand** has been positive with **34** ▲ net units absorbed over the past twelve months. This is up **173** ▲ units from the previous year's loss of **-139** ▼ absorbed units.