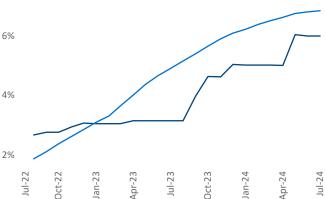

## Contacts

Razvan Cimpean SEO Engineer Razvan-I.Cimpean@yardi.com Long Island July 2024

**Long Island** is the **70th** largest multifamily market with **55,640** completed units and **14,165** units in development, **3,342** of which have already broken ground.