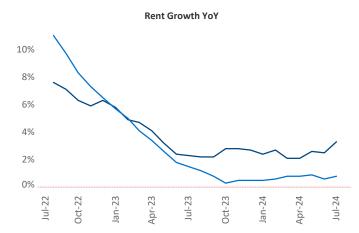

Advertised **rents** are at \$2,820, up 3.3% ▲ from the previous year placing Long Island at 35th overall in year-over-year rent growth.

Multifamily housing **demand** has been positive with **1,076** ▲ net units absorbed over the past twelve months. This is up **938** ▲ units from the previous year's gain of **138** ▲ absorbed units.