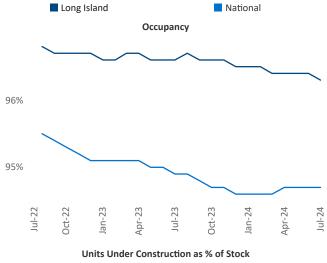

Advertised **rents** are at \$2,820, up 3.3% ▲ from the previous year placing Long Island at 35th overall in year-over-year rent growth.

Multifamily housing **demand** has been positive with **1,076** ▲ net units absorbed over the past twelve months. This is up **938** ▲ units from the previous year's gain of **138** ▲ absorbed units.