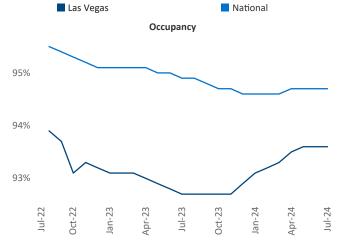

O Engineer Razvan-I.Cimpean@yardi.com Las Vegas July 2024

Las Vegas is the 29th largest multifamily market with187,378 completed units and 32,116 units in development,9,664 of which have already broken ground.

Advertised **rents** are at **\$1,481**, up **0.4%** from the previous year placing Las Vegas at **89th** overall in year-over-year rent growth.

Multifamily housing **demand** has been positive with **5,665**  $\blacktriangle$  net units absorbed over the past twelve months. This is up **5,565**  $\blacktriangle$  units from the previous year's gain of **100**  $\blacktriangle$  absorbed units.

**Employment** in Las Vegas has grown by **3.4%** • over the past 12 months, while hourly wages have risen by **2.5%** • YoY to **\$29.55** according to the *Bureau of Labor Statistics*.



15

e Mead

Nohave

ation Area

Dolan Springs

Kingmar

Henderson

Las Vegas