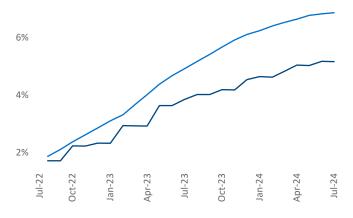

Advertised **rents** are at **\$1,481**, up **0.4%** from the previous year placing Las Vegas at **89th** overall in year-over-year rent growth.

Multifamily housing **demand** has been positive with **5,665**  $\blacktriangle$  net units absorbed over the past twelve months. This is up **5,565**  $\blacktriangle$  units from the previous year's gain of **100**  $\blacktriangle$  absorbed units.