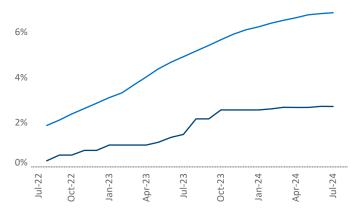

**Employment** in Lansing - Ann Arbor has grown by **0.9%** ▲ over the past 12 months, while hourly wages have risen by **4.4%** ▲ YoY to **\$31.17** according to the *Bureau of Labor Statistics*.

Units Under Construction as % of Stock