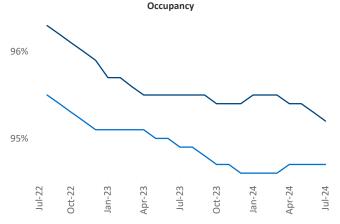

ngineer Razvan-I.Cimpean@yardi.com Lansing - Ann Arbor July 2024

**Lansing - Ann Arbor** is the **45th** largest multifamily market with **106,515** completed units and **16,210** units in development, **2,878** of which have already broken ground.

Advertised **rents** are at \$1,237, up 2.5% ▲ from the previous year placing Lansing - Ann Arbor at 50th overall in year-over-year rent growth.

Multifamily housing **demand** has been positive with **421** ▲ net units absorbed over the past twelve months. This is up **201** ▲ units from the previous year's gain of **220** ▲ absorbed units.

**Employment** in Lansing - Ann Arbor has grown by **0.9%** ▲ over the past 12 months, while hourly wages have risen by **4.4%** ▲ YoY to **\$31.17** according to the *Bureau of Labor Statistics*.









Units Under Construction as % of Stock



### **Rent Growth YoY**



# **Absorbed Completions T12**



## **DISCLAIMER**

ALTHOUGH EVERY EFFORT IS MADE TO ENSURE THE ACCURACY, TIMELINESS AND COMPLETENESS OF THE INFORMATION PROVIDED IN THIS PUBLICATION, THE INFORMATION IS PROVIDED "AS IS" AND YARDI MATRIX DOES NOT GUARANTEE, WARRANT, REPRESENT OR UNDERTAKE THAT THE INFORMATION PROVIDED IS CORRECT, ACCURATE, CURRENT OR COMPLETE. YARDI MATRIX IS NOT LIABLE FOR ANY LOSS, CLAIM, OR DEMAND ARISING DIRECTLY OR INDIRECTLY FROM ANY USE OR RELIANCE UPON THE INFORMATION CONTAINED HEREIN.

## **COPYRIGHT NOTICE**

This document, publication and/or presentation (collectively, 'document') is protected by copyright, trademark and other intellectual property laws. Use of this document is subject to the