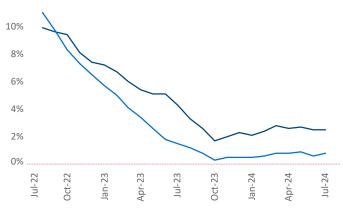

Advertised **rents** are at \$1,237, up 2.5% ▲ from the previous year placing Lansing - Ann Arbor at 50th overall in year-over-year rent growth.

Multifamily housing **demand** has been positive with **421** ▲ net units absorbed over the past twelve months. This is up **201** ▲ units from the previous year's gain of **220** ▲ absorbed units.

### **Rent Growth YoY**