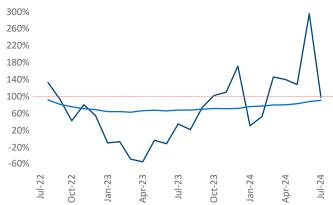

Advertised **rents** are at \$1,237, up 2.5% ▲ from the previous year placing Lansing - Ann Arbor at 50th overall in year-over-year rent growth.

Multifamily housing **demand** has been positive with **421** ▲ net units absorbed over the past twelve months. This is up **201** ▲ units from the previous year's gain of **220** ▲ absorbed units.

# **Absorbed Completions T12**