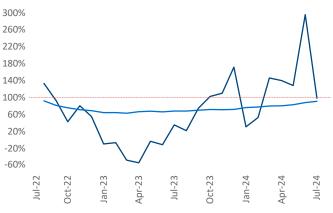

Advertised **rents** are at **\$1,237**, up **2.5%** ▲ from the previous year placing Lansing - Ann Arbor at **50th** overall in year-over-year rent growth.

Multifamily housing **demand** has been positive with **421** ▲ net units absorbed over the past twelve months. This is up **201** ▲ units from the previous year's gain of **220** ▲ absorbed units.