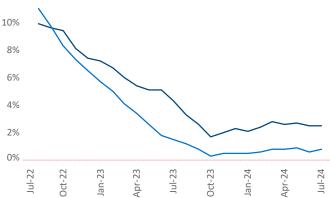

Advertised **rents** are at **\$1,237**, up **2.5%** ▲ from the previous year placing Lansing - Ann Arbor at **50th** overall in year-over-year rent growth.

Multifamily housing **demand** has been positive with **421** ▲ net units absorbed over the past twelve months. This is up **201** ▲ units from the previous year's gain of **220** ▲ absorbed units.