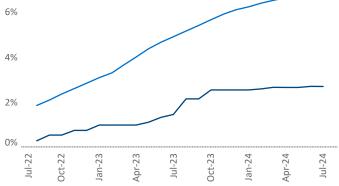

Sarnia

Chatl

Jeff Adler Razvan Cimpean Vice President SEO Engineer Jeff.Adler@yardi.com Lansing - Ann Arbor July 2024

Lansing - Ann Arbor is the 45th largest multifamily market with 106,515 completed units and 16,210 units in development, 2,878 of which have already broken ground.