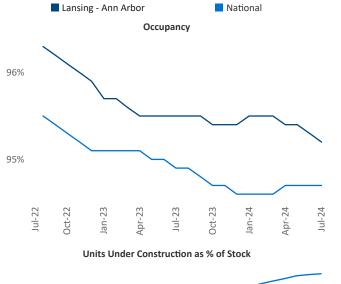

Advertised **rents** are at **\$1,237**, up **2.5%** ▲ from the previous year placing Lansing - Ann Arbor at **50th** overall in year-over-year rent growth.

Multifamily housing **demand** has been positive with **421** ▲ net units absorbed over the past twelve months. This is up **201** ▲ units from the previous year's gain of **220** ▲ absorbed units.