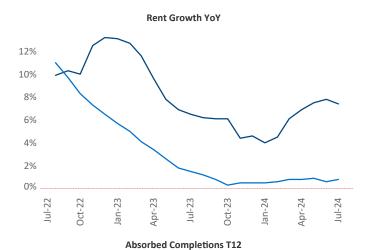

Advertised **rents** are at \$1,201, up 7.4% ▲ from the previous year placing Lafayette at 2nd overall in year-over-year rent growth.

Multifamily housing **demand** has been positive with **638** ▲ net units absorbed over the past twelve months. This is up **437** ▲ units from the previous year's gain of **201** ▲ absorbed units.