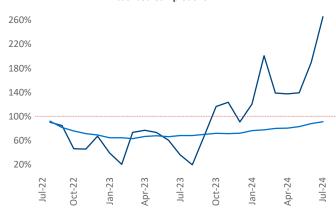

Advertised **rents** are at \$1,201, up 7.4% ▲ from the previous year placing Lafayette at 2nd overall in year-over-year rent growth.

Multifamily housing **demand** has been positive with **638** ▲ net units absorbed over the past twelve months. This is up **437** ▲ units from the previous year's gain of **201** ▲ absorbed units.