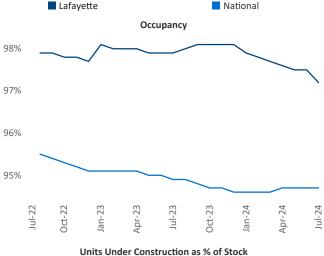

Advertised **rents** are at \$1,201, up 7.4% ▲ from the previous year placing Lafayette at 2nd overall in year-over-year rent growth.

Multifamily housing **demand** has been positive with **638** ▲ net units absorbed over the past twelve months. This is up **437** ▲ units from the previous year's gain of **201** ▲ absorbed units.