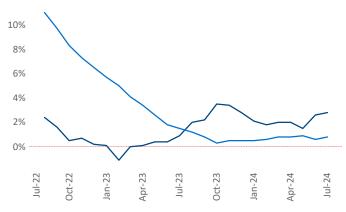

## **Absorbed Completions T12**

Advertised **rents** are at \$1,032, up 2.8% ▲ from the previous year placing Lafayette - Lake Charles at 41st overall in year-over-year rent growth.

Multifamily housing demand has been positive with 159 A net units absorbed over the past twelve months. This is down -363 ▼ units from the previous year's gain of 522 ▲ absorbed units.