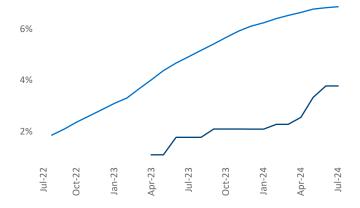

Rent Growth YoY

Advertised **rents** are at \$1,032, up 2.8% ▲ from the previous year placing Lafayette - Lake Charles at 41st overall in year-over-year rent growth.

Multifamily housing demand has been positive with 159 A net units absorbed over the past twelve months. This is down -363 ▼ units from the previous year's gain of 522 ▲ absorbed units.