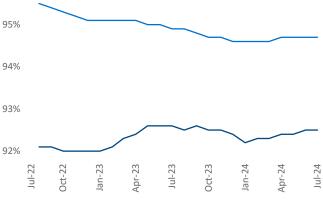

**Employment** in Lafayette - Lake Charles has grown by 1.2% ▲ over the past 12 months, while hourly wages have risen by 3.7% ▲ YoY to \$27.79 according to the Bureau of Labor Statistics.

**Units Under Construction as % of Stock** 