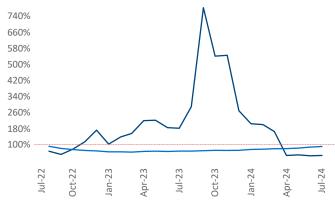

**Employment** in Lafayette - Lake Charles has grown by 1.2% ▲ over the past 12 months, while hourly wages have risen by 3.7% ▲ YoY to \$27.79 according to the Bureau of Labor Statistics.

**Units Under Construction as % of Stock** 