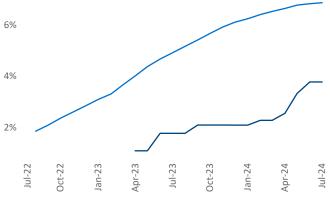

Charles July 2024

Lafayette - Lake Charles is the 96th largest multifamily market with 32,396 completed units and 4,920 units in development, 1,223 of which have already broken ground.

Advertised **rents** are at **\$1,032**, up **2.8%** from the previous year placing Lafayette - Lake Charles at **41st** overall in year-over-year rent growth.

Multifamily housing **demand** has been positive with **159** ▲ net units absorbed over the past twelve months. This is down -**363** ▼ units from the previous year's gain of **522** ▲ absorbed units.

**Employment** in Lafayette - Lake Charles has grown by **1.2%** ▲ over the past 12 months, while hourly wages have risen by **3.7%** ▲ YoY to **\$27.79** according to the *Bureau of Labor Statistics.* 







Units Under Construction as % of Stock