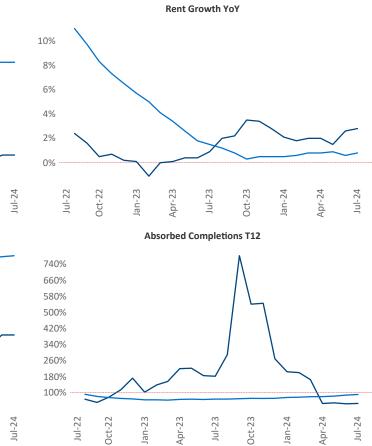

Advertised **rents** are at **\$1,032**, up **2.8%** from the previous year placing Lafayette - Lake Charles at **41st** overall in year-over-year rent growth.

Multifamily housing **demand** has been positive with **159** ▲ net units absorbed over the past twelve months. This is down -**363** ▼ units from the previous year's gain of **522** ▲ absorbed units.