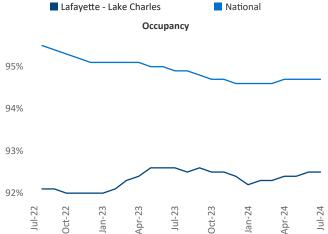

-I.Cimpean@yardi.com</u> Lafayette - Lake Charles July 2024

Lafayette - Lake Charles is the 96th largest multifamily market with 32,396 completed units and 4,920 units in development, 1,223 of which have already broken ground.

Advertised **rents** are at **\$1,032**, up **2.8%** from the previous year placing Lafayette - Lake Charles at **41st** overall in year-over-year rent growth.

Multifamily housing **demand** has been positive with **159** ▲ net units absorbed over the past twelve months. This is down -**363** ▼ units from the previous year's gain of **522** ▲ absorbed units.

**Employment** in Lafayette - Lake Charles has grown by **1.2%** ▲ over the past 12 months, while hourly wages have risen by **3.7%** ▲ YoY to **\$27.79** according to the *Bureau of Labor Statistics.* 







Units Under Construction as % of Stock