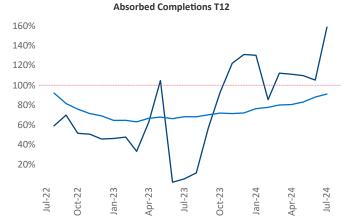

Advertised **rents** are at \$1,477, up 1.8% ▲ from the previous year placing Knoxville at 63rd overall in year-over-year rent growth.

Multifamily housing **demand** has been positive with **852** ▲ net units absorbed over the past twelve months. This is up **819** ▲ units from the previous year's gain of **33** ▲ absorbed units.