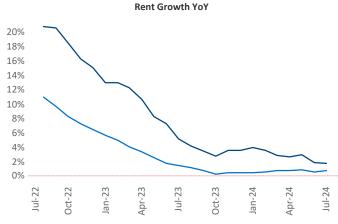

Advertised **rents** are at \$1,477, up 1.8% ▲ from the previous year placing Knoxville at 63rd overall in year-over-year rent growth.

Multifamily housing **demand** has been positive with **852** ▲ net units absorbed over the past twelve months. This is up **819** ▲ units from the previous year's gain of **33** ▲ absorbed units.