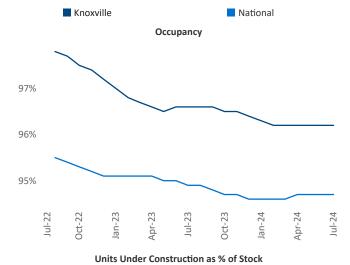

Advertised **rents** are at \$1,477, up 1.8% ▲ from the previous year placing Knoxville at 63rd overall in year-over-year rent growth.

Multifamily housing **demand** has been positive with **852** ▲ net units absorbed over the past twelve months. This is up **819** ▲ units from the previous year's gain of **33** ▲ absorbed units.