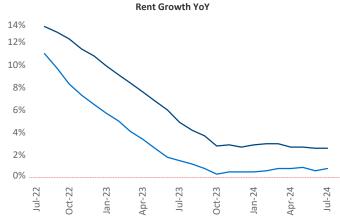

Batesville

Indianapolis is the 32nd largest multifamily market with 183,272 completed units and 33,346 units in development, 9,503 of which have already broken ground.

Advertised **rents** are at \$1,272, up 2.6% ▲ from the previous year placing Indianapolis at 46th overall in year-over-year rent growth.