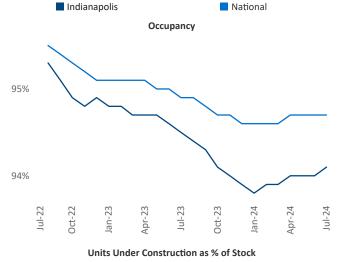

Batesville

Indianapolis is the 32nd largest multifamily market with 183,272 completed units and 33,346 units in development, 9,503 of which have already broken ground.

Advertised **rents** are at \$1,272, up 2.6% ▲ from the previous year placing Indianapolis at 46th overall in year-over-year rent growth.