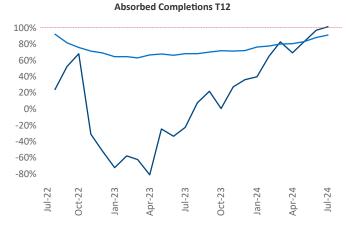

Multifamily housing **demand** has been positive with **4,959** ▲ net units absorbed over the past twelve months. This is up **5,355** ▲ units from the previous year's loss of **-396** ▼ absorbed units.