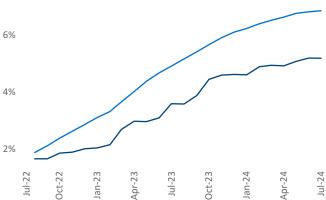

**Employment** in Indianapolis has grown by **2.1%** ▲ over the past 12 months, while hourly wages have risen by **3.8%** ▲ YoY to **\$30.93** according to the *Bureau of Labor Statistics*.