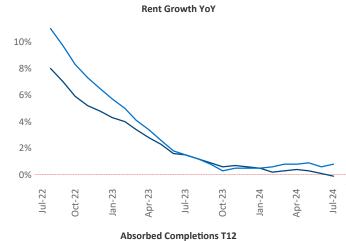

Advertised rents are at \$1,359, down -0.1% ▼ from the previous year placing Houston at 96th overall in year-over-year rent growth.

Multifamily housing **demand** has been positive with **10,740** ▲ net units absorbed over the past twelve months. This is up **2,600** ▲ units from the previous year's gain of **8,140** ▲ absorbed units.