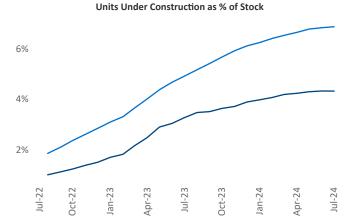

Contacts

Jeff Adler Vice President <u>Jeff.Adler@yardi.com</u> Razvan Cimpean SEO Engineer Razvan-I.Cimpean@yardi.com Houston
July 2024

**Houston** is the **2nd** largest multifamily market with **738,303** completed units and **96,951** units in development, **31,885** of which have already broken ground.