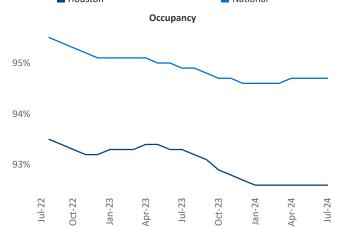

Advertised rents are at \$1,359, down -0.1% ▼ from the previous year placing Houston at 96th overall in year-over-year rent growth.

Multifamily housing **demand** has been positive with **10,740** ▲ net units absorbed over the past twelve months. This is up **2,600** ▲ units from the previous year's gain of **8,140** ▲ absorbed units.