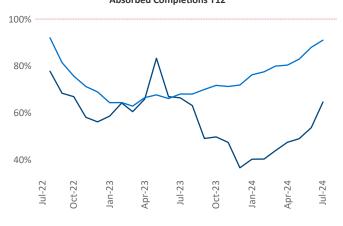

Advertised rents are at \$1,359, down -0.1% ▼ from the previous year placing Houston at 96th overall in year-over-year rent growth.

Multifamily housing **demand** has been positive with **10,740** ▲ net units absorbed over the past twelve months. This is up **2,600** ▲ units from the previous year's gain of **8,140** ▲ absorbed units.