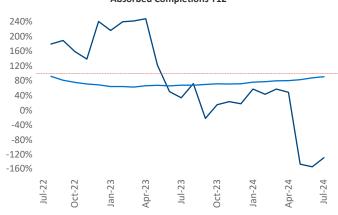

Advertised **rents** are at \$1,419, up 3.4% ▲ from the previous year placing Harrisburg at 31st overall in year-over-year rent growth.

Multifamily housing **demand** has been negative with -520 ▼ net units absorbed over the past twelve months. This is down -656 ▼ units from the previous year's gain of 136 ▲ absorbed units.