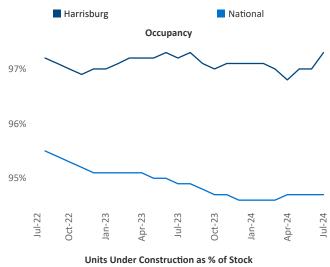

Contacts

Jeff Adler Vice President Jeff.Adler@yardi.com Razvan Cimpean SEO Engineer Razvan-I.Cimpean@yardi.com Harrisburg July 2024



Harrisburg is the 67th largest multifamily market with 57,704 completed units and 16,661 units in development, 4,131 of which have already broken ground.

Advertised **rents** are at \$1,419, up 3.4% ▲ from the previous year placing Harrisburg at 31st overall in year-over-year rent growth.

Multifamily housing **demand** has been negative with -520 ▼ net units absorbed over the past twelve months. This is down -656 ▼ units from the previous year's gain of 136 ▲ absorbed units.

Employment in Harrisburg has grown by 1.6% ▲ over the past 12 months, while hourly wages have risen by 5.0% ▲ YoY to \$30.08 according to the *Bureau of Labor Statistics*.









## **DISCLAIMER**

ALTHOUGH EVERY EFFORT IS MADE TO ENSURE THE ACCURACY, TIMELINESS AND COMPLETENESS OF THE INFORMATION PROVIDED IN THIS PUBLICATION, THE INFORMATION IS PROVIDED "AS IS" AND YARDI MATRIX DOES NOT GUARANTEE, WARRANT, REPRESENT OR UNDERTAKE THAT THE INFORMATION PROVIDED IS CORRECT, ACCURATE, CURRENT OR COMPLETE. YARDI MATRIX IS NOT LIABLE FOR ANY LOSS, CLAIM, OR DEMAND ARISING DIRECTLY OR INDIRECTLY FROM ANY USE OR RELIANCE UPON THE INFORMATION CONTAINED HEREIN.

## **COPYRIGHT NOTICE**

This document, publication and/or presentation (collectively, 'document') is protected by copyright, trademark and other intellectual property laws. Use of this document is subject to the terms and conditions of Yardi Systems, Inc. dba Yardi Matrix's Terms of Use <a href="http://www.y