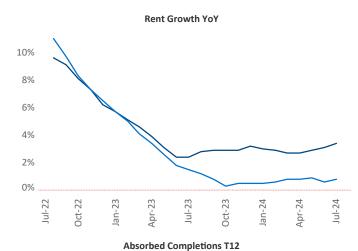

Advertised **rents** are at \$1,419, up 3.4% ▲ from the previous year placing Harrisburg at 31st overall in year-over-year rent growth.

Multifamily housing **demand** has been negative with -520 ▼ net units absorbed over the past twelve months. This is down -656 ▼ units from the previous year's gain of 136 ▲ absorbed units.