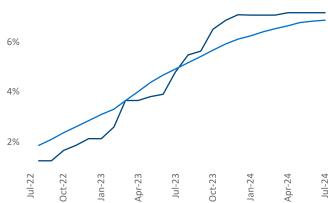

Contacts

Jeff Adler Vice President Jeff.Adler@yardi.com Razvan Cimpean SEO Engineer Razvan-I.Cimpean@yardi.com Harrisburg July 2024

Harrisburg is the 67th largest multifamily market with 57,704 completed units and 16,661 units in development, 4,131 of which have already broken ground.