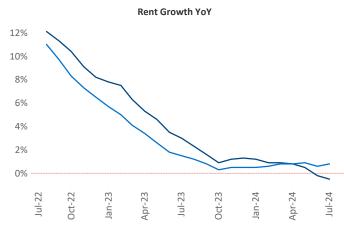

Advertised **rents** are at \$1,307, down -0.5% ▼ from the previous year placing Greenville at **100th** overall in year-over-year rent growth.

Multifamily housing **demand** has been positive with **2,118** ▲ net units absorbed over the past twelve months. This is down **-1,201** ▼ units from the previous year's gain of **3,319** ▲ absorbed units.