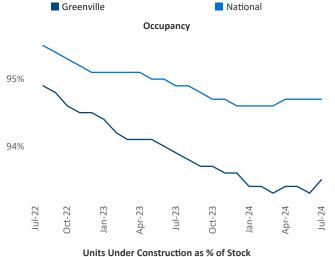

Advertised **rents** are at \$1,307, down -0.5% ▼ from the previous year placing Greenville at **100th** overall in year-over-year rent growth.

Multifamily housing **demand** has been positive with **2,118** ▲ net units absorbed over the past twelve months. This is down **-1,201** ▼ units from the previous year's gain of **3,319** ▲ absorbed units.