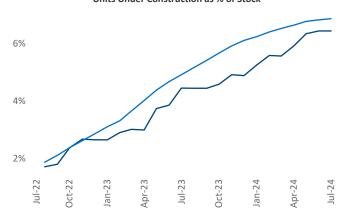

Contacts

Jeff Adler Vice President <u>Jeff.Adler@yardi.com</u> Razvan Cimpean SEO Engineer Razvan-I.Cimpean@yardi.com Greenville July 2024

**Greenville** is the **59th** largest multifamily market with **74,287** completed units and **22,464** units in development, **4,780** of which have already broken ground.