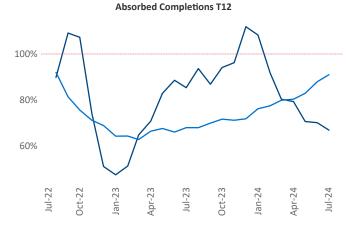

Advertised **rents** are at \$1,307, down -0.5% ▼ from the previous year placing Greenville at **100th** overall in year-over-year rent growth.

Multifamily housing **demand** has been positive with **2,118** ▲ net units absorbed over the past twelve months. This is down **-1,201** ▼ units from the previous year's gain of **3,319** ▲ absorbed units.