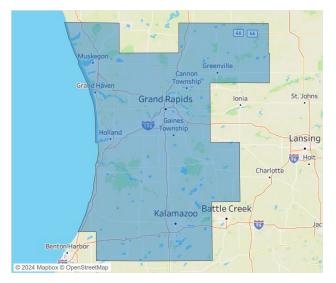

## Contacts

Jeff Adler Vice President <u>Jeff.Adler@yardi.com</u> Razvan Cimpean SEO Engineer Razvan-I.Cimpean@yardi.com Grand Rapids July 2024

**Grand Rapids** is the **58th** largest multifamily market with **75,270** completed units and **14,937** units in development, **4,491** of which have already broken ground.