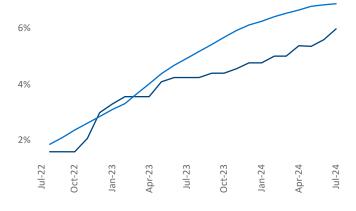

Advertised **rents** are at \$1,310, up 3.6% ▲ from the previous year placing Grand Rapids at 25th overall in year-over-year rent growth.

Multifamily housing **demand** has been positive with **1,657** ▲ net units absorbed over the past twelve months. This is up **1,098** ▲ units from the previous year's gain of **559** ▲ absorbed units.