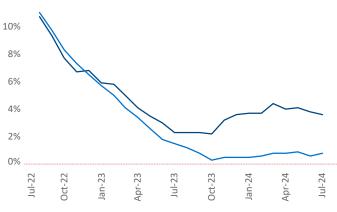

Advertised **rents** are at \$1,310, up 3.6% ▲ from the previous year placing Grand Rapids at 25th overall in year-over-year rent growth.

Multifamily housing **demand** has been positive with **1,657** ▲ net units absorbed over the past twelve months. This is up **1,098** ▲ units from the previous year's gain of **559** ▲ absorbed units.

Rent Growth YoY

**Absorbed Completions T12** 