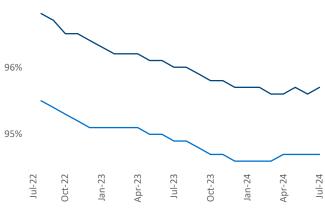

**Employment** in Grand Rapids has grown by **0.0%** ▲ over the past 12 months, while hourly wages have risen by **2.2%** ▲ YoY to **\$30.57** according to the *Bureau of Labor Statistics*.

Units Under Construction as % of Stock