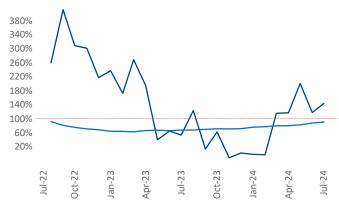

**Employment** in Grand Rapids has grown by **0.0%** ▲ over the past 12 months, while hourly wages have risen by **2.2%** ▲ YoY to **\$30.57** according to the *Bureau of Labor Statistics*.

Units Under Construction as % of Stock