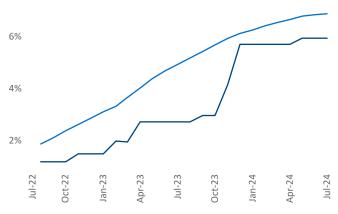

Advertised **rents** are at \$1,088, up 3.5% ▲ from the previous year placing Fort Wayne at 28th overall in year-over-year rent growth.

Multifamily housing **demand** has been positive with **932** ▲ net units absorbed over the past twelve months. This is up **954** ▲ units from the previous year's loss of **-22** ▼ absorbed units.