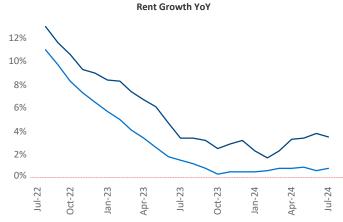

Advertised **rents** are at \$1,088, up 3.5% ▲ from the previous year placing Fort Wayne at 28th overall in year-over-year rent growth.

Multifamily housing **demand** has been positive with **932** ▲ net units absorbed over the past twelve months. This is up **954** ▲ units from the previous year's loss of **-22** ▼ absorbed units.