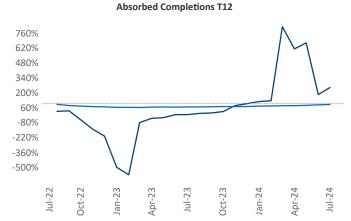

Advertised **rents** are at \$1,088, up 3.5% ▲ from the previous year placing Fort Wayne at 28th overall in year-over-year rent growth.

Multifamily housing **demand** has been positive with **932** ▲ net units absorbed over the past twelve months. This is up **954** ▲ units from the previous year's loss of **-22** ▼ absorbed units.