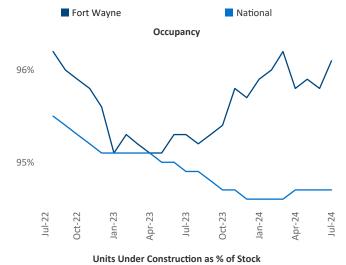

Jeff.Adler@yardi.com</u> Razvan Cimpean SEO Engineer Razvan-I.Cimpean@yardi.com Fort Wayne July 2024



**Fort Wayne** is the **106th** largest multifamily market with **27,054** completed units and **5,257** units in development, **1,602** of which have already broken ground.

Advertised **rents** are at \$1,088, up 3.5% ▲ from the previous year placing Fort Wayne at 28th overall in year-over-year rent growth.

Multifamily housing **demand** has been positive with **932** ▲ net units absorbed over the past twelve months. This is up **954** ▲ units from the previous year's loss of **-22** ▼ absorbed units.

**Employment** in Fort Wayne has grown by **0.6%** ▲ over the past 12 months, while hourly wages have risen by **2.6%** ▲ YoY to \$31.57 according to the *Bureau of Labor Statistics*.









## **DISCLAIMER**

ALTHOUGH EVERY EFFORT IS MADE TO ENSURE THE ACCURACY, TIMELINESS AND COMPLETENESS OF THE INFORMATION PROVIDED IN THIS PUBLICATION, THE INFORMATION IS PROVIDED "AS IS" AND YARDI MATRIX DOES NOT GUARANTEE, WARRANT, REPRESENT OR UNDERTAKE THAT THE INFORMATION PROVIDED IS CORRECT, ACCURATE, CURRENT OR COMPLETE. YARDI MATRIX IS NOT LIABLE FOR ANY LOSS, CLAIM, OR DEMAND ARISING DIRECTLY OR INDIRECTLY FROM ANY USE OR RELIANCE UPON THE INFORMATION CONTAINED HEREIN.

## **COPYRIGHT NOTICE**

This document, publication and/or presentation (collectively, 'document') is protected by copyright, trademark and other intellectual property laws. Use of this document is subject to the terms and conditions of Yardi Systems, Inc. dba Yardi Matrix's Terms of Use <a href="http://www.y