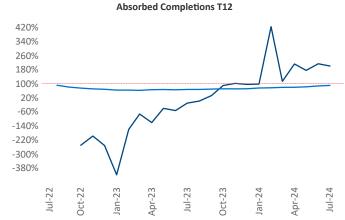

Advertised **rents** are at \$1,084, up 2.6% ▲ from the previous year placing El Paso at 46th overall in year-over-year rent growth.

Multifamily housing **demand** has been positive with **171** ▲ net units absorbed over the past twelve months. This is up **205** ▲ units from the previous year's loss of **-34** ▼ absorbed units.