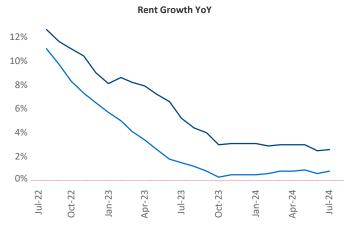

Advertised **rents** are at \$1,084, up 2.6% ▲ from the previous year placing El Paso at 46th overall in year-over-year rent growth.

Multifamily housing **demand** has been positive with **171** ▲ net units absorbed over the past twelve months. This is up **205** ▲ units from the previous year's loss of **-34** ▼ absorbed units.