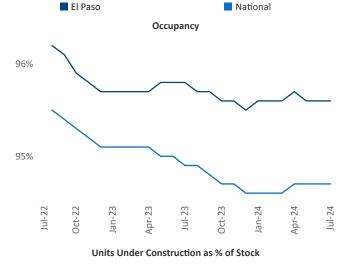

Adler@yardi.com</u> <u>Raz</u>

Razvan Cimpean SEO Engineer Razvan-I.Cimpean@yardi.com El Paso July 2024



**El Paso** is the **71st** largest multifamily market with **54,519** completed units and **5,514** units in development, **2,201** of which have already broken ground.

Advertised **rents** are at \$1,084, up 2.6% ▲ from the previous year placing El Paso at 46th overall in year-over-year rent growth.

Multifamily housing **demand** has been positive with **171** ▲ net units absorbed over the past twelve months. This is up **205** ▲ units from the previous year's loss of **-34** ▼ absorbed units.

**Employment** in El Paso has grown by **1.9%** ▲ over the past 12 months, while hourly wages have fallen by **-2.1%** ▼ YoY to **\$22.49** according to the *Bureau of Labor Statistics*.









## **DISCLAIMER**

ALTHOUGH EVERY EFFORT IS MADE TO ENSURE THE ACCURACY, TIMELINESS AND COMPLETENESS OF THE INFORMATION PROVIDED IN THIS PUBLICATION, THE INFORMATION IS PROVIDED "AS IS" AND YARDI MATRIX DOES NOT GUARANTEE, WARRANT, REPRESENT OR UNDERTAKE THAT THE INFORMATION PROVIDED IS CORRECT, ACCURATE, CURRENT OR COMPLETE. YARDI MATRIX IS NOT LIABLE FOR ANY LOSS, CLAIM, OR DEMAND ARISING DIRECTLY OR INDIRECTLY FROM ANY USE OR RELIANCE UPON THE INFORMATION CONTAINED HEREIN.

## **COPYRIGHT NOTICE**

This document, publication and/or presentation (collectively, 'document') is protected by copyright, trademark and other intellectual property laws. Use of this document is subject to the terms and conditions of Yardi Systems, Inc. dba Yardi Matrix's Terms of Use <a href="http://www.y