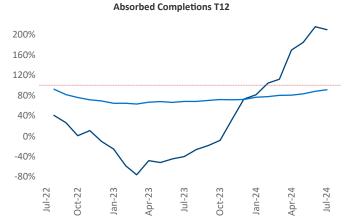

Advertised **rents** are at \$1,275, up 1.9% ▲ from the previous year placing Detroit at 60th overall in year-over-year rent growth.

Multifamily housing **demand** has been positive with **3,372** ▲ net units absorbed over the past twelve months. This is up **4,347** ▲ units from the previous year's loss of **-975** ▼ absorbed units.