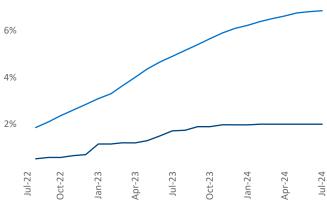

Contacts

Jeff Adler Vice President Jeff.Adler@yardi.com Razvan Cimpean SEO Engineer Razvan-I.Cimpean@yardi.com Detroit July 2024

**Detroit** is the **25th** largest multifamily market with **218,388** completed units and **30,181** units in development, **4,371** of which have already broken ground.