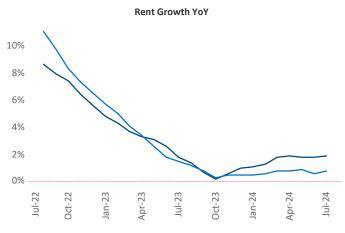

Advertised **rents** are at \$1,275, up 1.9% ▲ from the previous year placing Detroit at 60th overall in year-over-year rent growth.

Multifamily housing **demand** has been positive with **3,372** ▲ net units absorbed over the past twelve months. This is up **4,347** ▲ units from the previous year's loss of **-975** ▼ absorbed units.