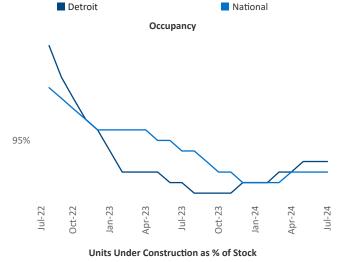

Advertised **rents** are at \$1,275, up 1.9% ▲ from the previous year placing Detroit at 60th overall in year-over-year rent growth.

Multifamily housing **demand** has been positive with **3,372** ▲ net units absorbed over the past twelve months. This is up **4,347** ▲ units from the previous year's loss of **-975** ▼ absorbed units.