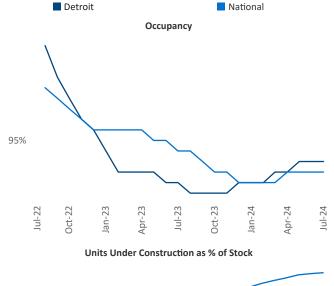

Advertised rents are at \$1,275, up 1.9% A from the previous year placing Detroit at 60th overall in year-over-year rent growth.

Multifamily housing demand has been positive with **3,372** ▲ net units absorbed over the past twelve months. This is up 4,347 ▲ units from the previous year's loss of -975 vabsorbed units.