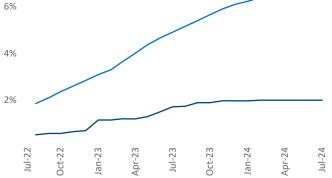

401

Razvan Cimpean SEO Engineer Jeff.Adler@yardi.com Razvan-I.Cimpean@yardi.com Detroit

July 2024

Detroit is the 25th largest multifamily market with 218,388 completed units and 30,181 units in development, 4,371 of which have already broken ground.