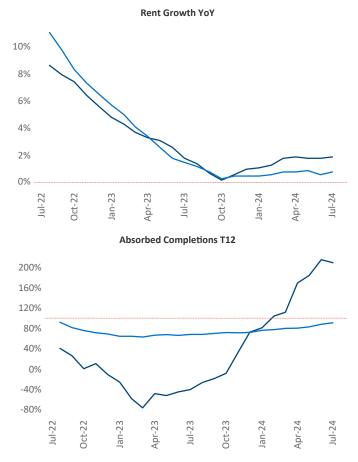

Advertised rents are at \$1,275, up 1.9% A from the previous year placing Detroit at 60th overall in year-over-year rent growth.

Multifamily housing demand has been positive with **3,372** ▲ net units absorbed over the past twelve months. This is up 4,347 ▲ units from the previous year's loss of -975 vabsorbed units.