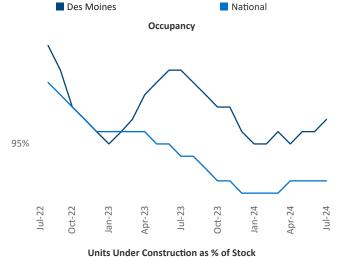

Advertised **rents** are at \$1,145, up 2.6% ▲ from the previous year placing Des Moines at 46th overall in year-over-year rent growth.

Multifamily housing **demand** has been positive with **1,358** ▲ net units absorbed over the past twelve months. This is up **149** ▲ units from the previous year's gain of **1,209** ▲ absorbed units.