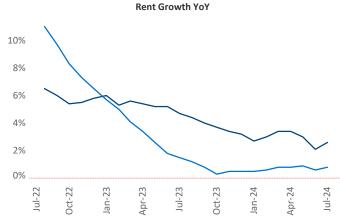

Advertised **rents** are at \$1,145, up 2.6% ▲ from the previous year placing Des Moines at 46th overall in year-over-year rent growth.

Multifamily housing **demand** has been positive with **1,358** ▲ net units absorbed over the past twelve months. This is up **149** ▲ units from the previous year's gain of **1,209** ▲ absorbed units.