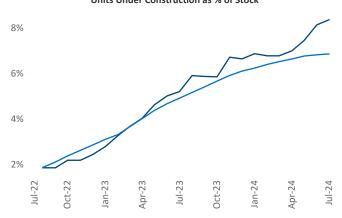

## Contacts

Jeff Adler Vice President <u>Jeff.Adler@yardi.com</u> Razvan Cimpean SEO Engineer Razvan-I.Cimpean@yardi.com Des Moines July 2024

Des Moines is the 80th largest multifamily market with 46,538 completed units and 11,456 units in development, 3,894 of which have already broken ground.