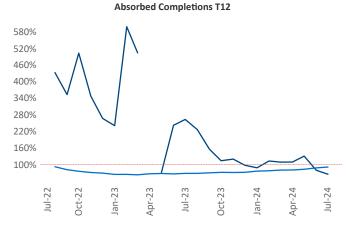

Advertised **rents** are at \$1,145, up 2.6% ▲ from the previous year placing Des Moines at 46th overall in year-over-year rent growth.

Multifamily housing **demand** has been positive with **1,358** ▲ net units absorbed over the past twelve months. This is up **149** ▲ units from the previous year's gain of **1,209** ▲ absorbed units.