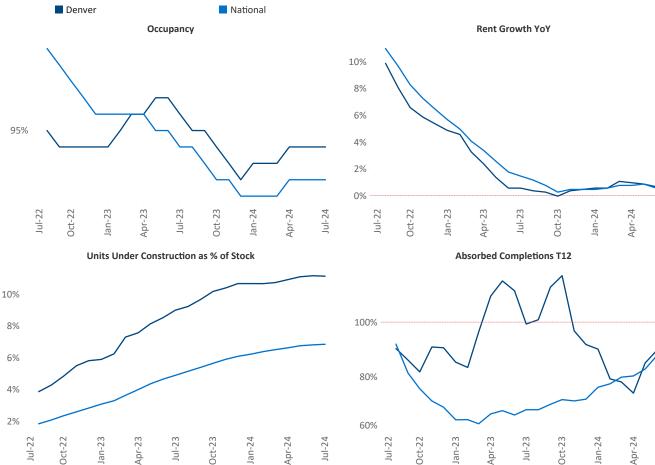

Advertised **rents** are at **\$1,960**, up **1.1%** from the previous year placing Denver at 74th overall in year-over-year rent growth.

Multifamily housing demand has been positive with **9,512** ▲ net units absorbed over the past twelve months. This is down -635 ▼ units from the previous year's gain of **10,147 absorbed units.** 

**Employment** in Denver has grown by **0.1%** • over the past 12 months, while hourly wages have risen by 5.7% A YoY to \$39.02 according to the Bureau of Labor Statistics.

Jul-24

Jul-24

Fort Collins Greeley Fort Morgan Denver 70 Centennial Breckenridge