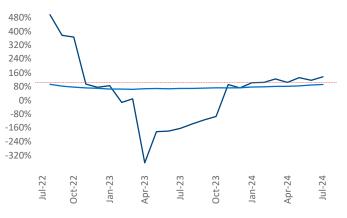

Multifamily housing demand has been positive with 703 net units absorbed over the past twelve months. This is up 1,759 units from the previous year's loss of -1,056 V absorbed units.

**Employment** in Dayton has grown by **1.2%** A over the past 12 months, while hourly wages have fallen by -1.4% VoY to \$30.48 according to the Bureau of Labor Statistics.