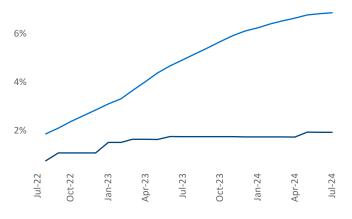

Middletowr

Monroe

Dayton

Dayton is the 74th largest multifamily market with 49,850 completed units and 8,115 units in development, 960 of which have already broken ground.

Advertised rents are at \$1,122, up 3.7% A from the previous year placing Dayton at 21st overall in year-over-year rent growth.

Multifamily housing demand has been positive with 703 net units absorbed over the past twelve months. This is up 1,759 units from the previous year's loss of -1,056 V absorbed units.

**Employment** in Dayton has grown by **1.2%** A over the past 12 months, while hourly wages have fallen by -1.4% VoY to \$30.48 according to the Bureau of Labor Statistics.