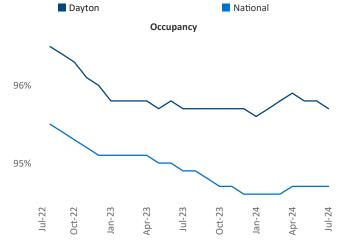

Middletowr

Monroe

Dayton

Dayton is the 74th largest multifamily market with 49,850 completed units and 8,115 units in development, 960 of which have already broken ground.

Advertised rents are at \$1,122, up 3.7% A from the previous year placing Dayton at 21st overall in year-over-year rent growth.

Multifamily housing demand has been positive with 703 net units absorbed over the past twelve months. This is up 1,759 units from the previous year's loss of -1,056 V absorbed units.

**Employment** in Dayton has grown by **1.2%** A over the past 12 months, while hourly wages have fallen by -1.4% VoY to \$30.48 according to the Bureau of Labor Statistics.