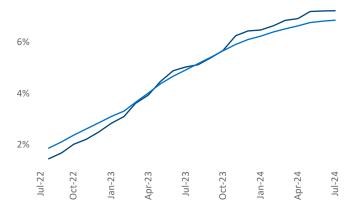

Advertised **rents** are at **\$1,545**, down **-1.4% T** from the previous year placing Dallas at 105th overall in year-over-year rent growth.

Multifamily housing demand has been positive with **21,075** ▲ net units absorbed over the past twelve months. This is up **13,436** units from the previous year's gain of **7,639** ▲ absorbed units.