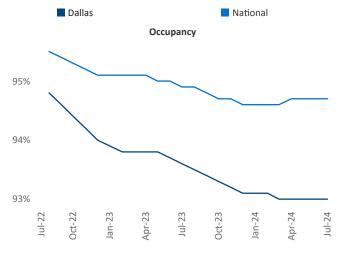

Advertised **rents** are at **\$1,545**, down **-1.4% T** from the previous year placing Dallas at 105th overall in year-over-year rent growth.

Multifamily housing demand has been positive with **21,075** ▲ net units absorbed over the past twelve months. This is up **13,436** units from the previous year's gain of **7,639** ▲ absorbed units.