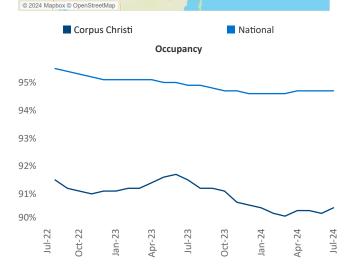

Advertised **rents** are at **\$1,151**, down **-0.6% T** from the previous year placing Corpus Christi at 103rd overall in year-over-year rent growth.

Multifamily housing **demand** has been positive with 442 net units absorbed over the past twelve months. This is up 499 ▲ units from the previous year's loss of -57 ▼ absorbed units.