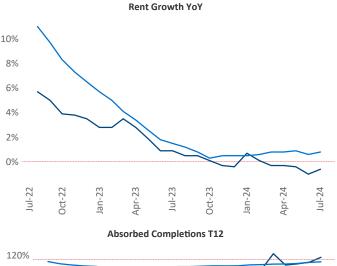

Advertised **rents** are at **\$1,151**, down **-0.6% T** from the previous year placing Corpus Christi at 103rd overall in year-over-year rent growth.

Multifamily housing **demand** has been positive with 442 net units absorbed over the past twelve months. This is up 499 ▲ units from the previous year's loss of -57 ▼ absorbed units.