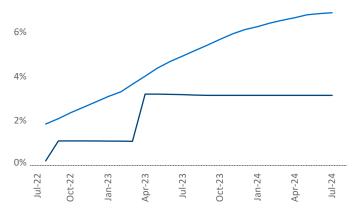

Advertised **rents** are at **\$1,151**, down **-0.6% T** from the previous year placing Corpus Christi at 103rd overall in year-over-year rent growth.

Multifamily housing **demand** has been positive with 442 net units absorbed over the past twelve months. This is up 499 ▲ units from the previous year's loss of -57 ▼ absorbed units.