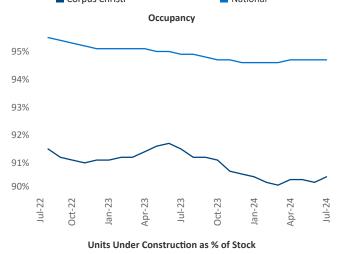

Advertised **rents** are at \$1,151, down -0.6% ▼ from the previous year placing Corpus Christi at 103rd overall in year-over-year rent growth.

Multifamily housing **demand** has been positive with **442** ▲ net units absorbed over the past twelve months. This is up **499** ▲ units from the previous year's loss of **-57** ▼ absorbed units.