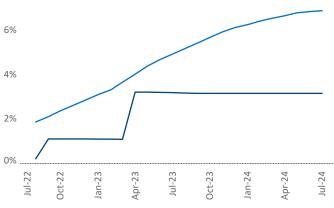

## Contacts

Jeff Adler F Vice President Jeff.Adler@yardi.com Razvan

Razvan Cimpean SEO Engineer Razvan-I.Cimpean@yardi.com Corpus Christi July 2024

**Corpus Christi** is the **90th** largest multifamily market with **36,236** completed units and **5,587** units in development, **1,140** of which have already broken ground.