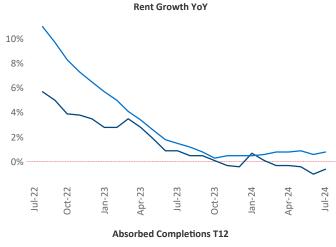

Advertised **rents** are at \$1,151, down -0.6% ▼ from the previous year placing Corpus Christi at 103rd overall in year-over-year rent growth.

Multifamily housing **demand** has been positive with **442** ▲ net units absorbed over the past twelve months. This is up **499** ▲ units from the previous year's loss of **-57** ▼ absorbed units.