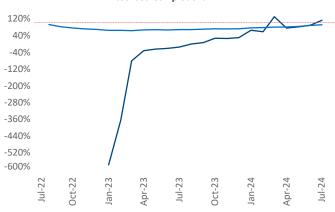

Advertised **rents** are at \$1,151, down -0.6% ▼ from the previous year placing Corpus Christi at 103rd overall in year-over-year rent growth.

Multifamily housing **demand** has been positive with **442** ▲ net units absorbed over the past twelve months. This is up **499** ▲ units from the previous year's loss of **-57** ▼ absorbed units.