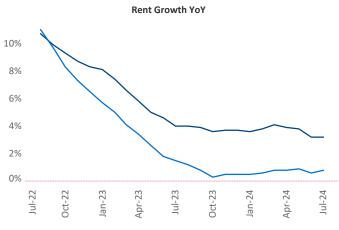

Advertised **rents** are at \$1,301, up 3.2% ▲ from the previous year placing Columbus at 37th overall in year-over-year rent growth.

Multifamily housing **demand** has been positive with **5,683** ▲ net units absorbed over the past twelve months. This is up **4,683** ▲ units from the previous year's gain of **1,000** ▲ absorbed units.