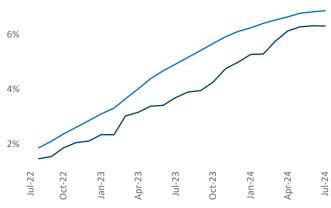

Employment in Columbus has grown by 0.8% ▲ over the past 12 months, while hourly wages have risen by 3.0% ▲ YoY to \$31.57 according to the *Bureau of Labor Statistics*.

**Absorbed Completions T12** 