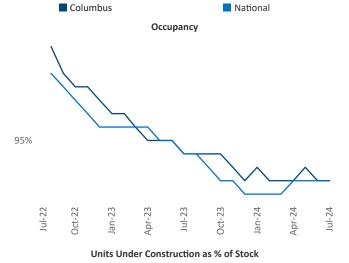

Contacts

Jeff Adler Vice President Jeff.Adler@yardi.com Razvan Cimpean SEO Engineer Razvan-I.Cimpean@yardi.com Columbus July 2024

Columbus is the 27th largest multifamily market with 192,039 completed units and 46,750 units in development, 12,100 of which have already broken ground.