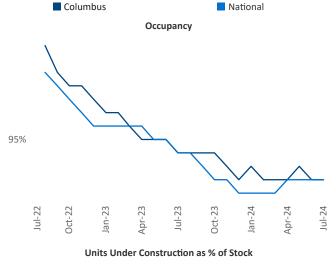

**Columbus** is the **27th** largest multifamily market with **192,039** completed units and **46,750** units in development, **12,100** of which have already broken ground.

Advertised **rents** are at **\$1,301**, up **3.2%** ▲ from the previous year placing Columbus at **37th** overall in year-over-year rent growth.