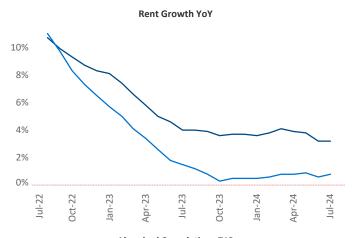

**Columbus** is the **27th** largest multifamily market with **192,039** completed units and **46,750** units in development, **12,100** of which have already broken ground.

Advertised **rents** are at **\$1,301**, up **3.2%** ▲ from the previous year placing Columbus at **37th** overall in year-over-year rent growth.