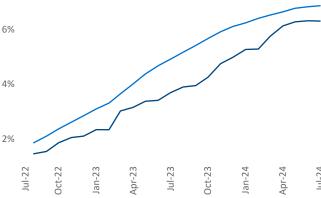

**Columbus** is the **27th** largest multifamily market with **192,039** completed units and **46,750** units in development, **12,100** of which have already broken ground.

Advertised **rents** are at **\$1,301**, up **3.2%** ▲ from the previous year placing Columbus at **37th** overall in year-over-year rent growth.