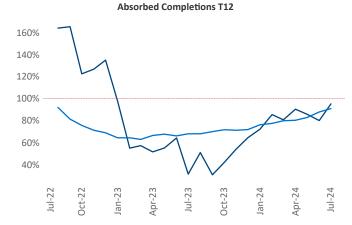

Multifamily housing **demand** has been positive with **5,683** ▲ net units absorbed over the past twelve months. This is up **4,683** ▲ units from the previous year's gain of **1,000** ▲ absorbed units.