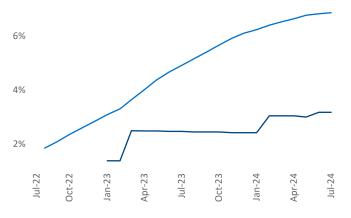

Advertised **rents** are at **\$1,193**, up **4.7%** ▲ from the previous year placing Columbus GA at **12th** overall in year-over-year rent growth.

Multifamily housing **demand** has been positive with **677** ▲ net units absorbed over the past twelve months. This is up **267** ▲ units from the previous year's gain of **410** ▲ absorbed units.