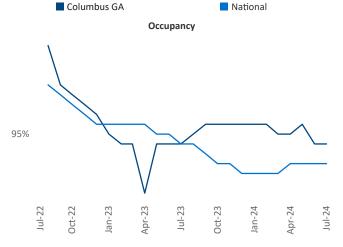

Thomastor

Ame

Contacts

Razvan Cimpean SEO Engineer Razvan-I.Cimpean@yardi.com Columbus GA July 2024

**Columbus GA** is the **98th** largest multifamily market with **31,972** completed units and **3,199** units in development, **1,017** of which have already broken ground.