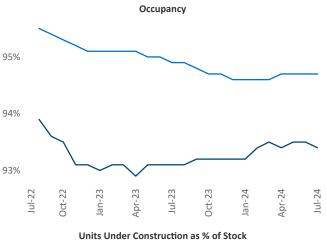

Multifamily housing **demand** has been positive with **1,815** ▲ net units absorbed over the past twelve months. This is up **2,003** ▲ units from the previous year's loss of **-188** ▼ absorbed units.