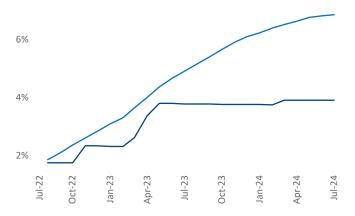

Contacts

Jeff Adler Vice President Jeff.Adler@yardi.com Razvan Cimpean SEO Engineer Razvan-I.Cimpean@yardi.com Columbia July 2024



Advertised **rents** are at \$1,308, up 2.3% ▲ from the previous year placing Columbia at 51st overall in year-over-year rent growth.

Multifamily housing **demand** has been positive with **1,815** ▲ net units absorbed over the past twelve months. This is up **2,003** ▲ units from the previous year's loss of **-188** ▼ absorbed units.

Employment in Columbia has grown by 2.6% ▲ over the past 12 months, while hourly wages have risen by 2.7% ▲ YoY to \$29.23 according to the *Bureau of Labor Statistics*.











## **DISCLAIMER**

ALTHOUGH EVERY EFFORT IS MADE TO ENSURE THE ACCURACY, TIMELINESS AND COMPLETENESS OF THE INFORMATION PROVIDED IN THIS PUBLICATION, THE INFORMATION IS PROVIDED "AS IS" AND YARDI MATRIX DOES NOT GUARANTEE, WARRANT, REPRESENT OR UNDERTAKE THAT THE INFORMATION PROVIDED IS CORRECT, ACCURATE, CURRENT OR COMPLETE. YARDI MATRIX IS NOT LIABLE FOR ANY LOSS, CLAIM, OR DEMAND ARISING DIRECTLY OR INDIRECTLY FROM ANY USE OR RELIANCE UPON THE INFORMATION CONTAINED HEREIN.

## **COPYRIGHT NOTICE**

This document, publication and/or presentation (collectively, 'document') is protected by copyright, trademark and other intellectual property laws. Use of this document is subject to the terms and conditions of Yardi Systems, Inc. dba Yardi Matrix's Terms of Use <a href="http://www.yar