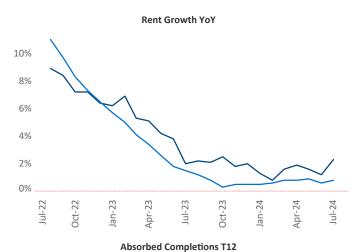

Contacts

Jeff Adler Vice President Jeff.Adler@yardi.com Razvan Cimpean SEO Engineer Razvan-I.Cimpean@yardi.com Columbia July 2024

Advertised **rents** are at \$1,308, up 2.3% ▲ from the previous year placing Columbia at 51st overall in year-over-year rent growth.

Multifamily housing **demand** has been positive with **1,815** ▲ net units absorbed over the past twelve months. This is up **2,003** ▲ units from the previous year's loss of **-188** ▼ absorbed units.