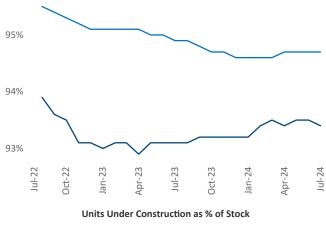

r Vice President Jeff.Adler@yardi.com

Bishopville

Contacts

Razvan Cimpean **SEO Engineer** Razvan-I.Cimpean@yardi.com Columbia July 2024

Columbia is the 73rd largest multifamily market with 49,909 completed units and 10,423 units in development, 1,952 of which have already broken ground.

Advertised rents are at \$1,308, up 2.3% ▲ from the previous year placing Columbia at 51st overall in year-over-year rent growth.

Multifamily housing demand has been positive with **1,815** ▲ net units absorbed over the past twelve months. This is up 2,003 ▲ units from the previous year's loss of -188 ▼ absorbed units.

**Employment** in Columbia has grown by 2.6% ▲ over the past 12 months, while hourly wages have risen by 2.7% YoY to \$29.23 according to the Bureau of Labor Statistics.



Columbia