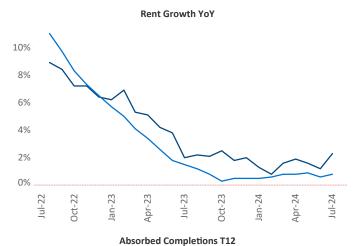

Advertised rents are at \$1,308, up 2.3% ▲ from the previous year placing Columbia at 51st overall in year-over-year rent growth.

Multifamily housing demand has been positive with **1,815** ▲ net units absorbed over the past twelve months. This is up 2,003 ▲ units from the previous year's loss of -188 ▼ absorbed units.