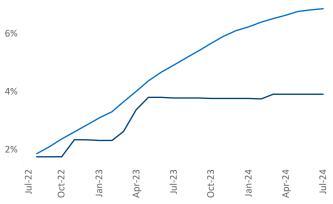

Advertised rents are at \$1,308, up 2.3% ▲ from the previous year placing Columbia at 51st overall in year-over-year rent growth.

Multifamily housing demand has been positive with **1,815** ▲ net units absorbed over the past twelve months. This is up 2,003 ▲ units from the previous year's loss of -188 ▼ absorbed units.