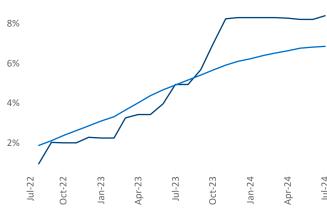

t

Jeff.Adler@yardi.com

Razvan Cimpean SEO Engineer Razvan-I.Cimpean@yardi.com Chattanooga July 2024



**Chattanooga** is the **94th** largest multifamily market with **34,288** completed units and **12,774** units in development, **2,882** of which have already broken ground.

Advertised **rents** are at \$1,366, up 1.0% ▲ from the previous year placing Chattanooga at 77th overall in year-over-year rent growth.

Multifamily housing **demand** has been positive with **1,157** ▲ net units absorbed over the past twelve months. This is up **997** ▲ units from the previous year's gain of **160** ▲ absorbed units.

Employment in Chattanooga has grown by 1.3% ▲ over the past 12 months, while hourly wages have fallen by -2.4% ▼ YoY to \$26.28 according to the *Bureau of Labor Statistics*.









## **DISCLAIMER**

ALTHOUGH EVERY EFFORT IS MADE TO ENSURE THE ACCURACY, TIMELINESS AND COMPLETENESS OF THE INFORMATION PROVIDED IN THIS PUBLICATION, THE INFORMATION IS PROVIDED "AS IS" AND YARDI MATRIX DOES NOT GUARANTEE, WARRANT, REPRESENT OR UNDERTAKE THAT THE INFORMATION PROVIDED IS CORRECT, ACCURATE, CURRENT OR COMPLETE. YARDI MATRIX IS NOT LIABLE FOR ANY LOSS, CLAIM, OR DEMAND ARISING DIRECTLY OR INDIRECTLY FROM ANY USE OR RELIANCE UPON THE INFORMATION CONTAINED HEREIN.

## **COPYRIGHT NOTICE**

This document, publication and/or presentation (collectively, 'document') is protected by copyright, trademark and other intellectual property laws. Use of this document is subject to the terms and conditions of Yardi Systems, Inc. dba Yardi Matrix's Terms of Use <a href="http://www.yardi