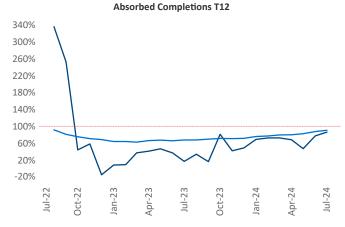

Advertised **rents** are at \$1,366, up 1.0% ▲ from the previous year placing Chattanooga at 77th overall in year-over-year rent growth.

Multifamily housing **demand** has been positive with **1,157** ▲ net units absorbed over the past twelve months. This is up **997** ▲ units from the previous year's gain of **160** ▲ absorbed units.