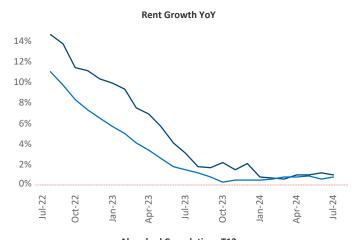

Advertised **rents** are at \$1,366, up 1.0% ▲ from the previous year placing Chattanooga at 77th overall in year-over-year rent growth.

Multifamily housing **demand** has been positive with **1,157** ▲ net units absorbed over the past twelve months. This is up **997** ▲ units from the previous year's gain of **160** ▲ absorbed units.