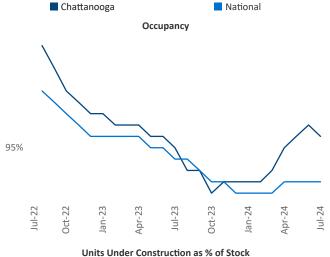

ident

Jeff.Adler@yardi.com

Razvan Cimpean SEO Engineer Razvan-I.Cimpean@yardi.com Chattanooga July 2024



**Chattanooga** is the **94th** largest multifamily market with **34,288** completed units and **12,774** units in development, **2,882** of which have already broken ground.

Advertised **rents** are at \$1,366, up 1.0% ▲ from the previous year placing Chattanooga at 77th overall in year-over-year rent growth.

Multifamily housing **demand** has been positive with **1,157** ▲ net units absorbed over the past twelve months. This is up **997** ▲ units from the previous year's gain of **160** ▲ absorbed units.

Employment in Chattanooga has grown by 1.3% ▲ over the past 12 months, while hourly wages have fallen by -2.4% ▼ YoY to \$26.28 according to the *Bureau of Labor Statistics*.









## **DISCLAIMER**

ALTHOUGH EVERY EFFORT IS MADE TO ENSURE THE ACCURACY, TIMELINESS AND COMPLETENESS OF THE INFORMATION PROVIDED IN THIS PUBLICATION, THE INFORMATION IS PROVIDED "AS IS" AND YARDI MATRIX DOES NOT GUARANTEE, WARRANT, REPRESENT OR UNDERTAKE THAT THE INFORMATION PROVIDED IS CORRECT, ACCURATE, CURRENT OR COMPLETE. YARDI MATRIX IS NOT LIABLE FOR ANY LOSS, CLAIM, OR DEMAND ARISING DIRECTLY OR INDIRECTLY FROM ANY USE OR RELIANCE UPON THE INFORMATION CONTAINED HEREIN.

## **COPYRIGHT NOTICE**

This document, publication and/or presentation (collectively, 'document') is protected by copyright, trademark and other intellectual property laws. Use of this document is subject to the terms and conditions of Yardi Systems, Inc. dba Yardi Matrix's Terms of Use <a href="http://www.y