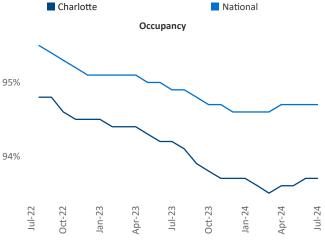

dler

Razvan Cimpean Vice President **SEO Engineer** Jeff.Adler@yardi.com Razvan-I.Cimpean@yardi.com Charlotte July 2024



Charlotte is the 23rd largest multifamily market with 221,284 completed units and 124,120 units in development, 35,248 of which have already broken ground.

Advertised **rents** are at \$1,594, down -1.5% ▼ from the previous year placing Charlotte at 106th overall in year-over-year rent growth.

Multifamily housing demand has been positive with **9,438** ▲ net units absorbed over the past twelve months. This is up **4,865** ▲ units from the previous year's gain of **4,573** ▲ absorbed units.

**Employment** in Charlotte has grown by **1.4%** ▲ over the past 12 months, while hourly wages have risen by 5.6% A YoY to \$35.93 according to the Bureau of Labor Statistics.









## **DISCLAIMER**

ALTHOUGH EVERY EFFORT IS MADE TO ENSURE THE ACCURACY, TIMELINESS AND COMPLETENESS OF THE INFORMATION PROVIDED IN THIS PUBLICATION, THE INFORMATION IS PROVIDED "AS IS" AND YARDI MATRIX DOES NOT GUARANTEE, WARRANT, REPRESENT OR UNDERTAKE THAT THE INFORMATION PROVIDED IS CORRECT, ACCURATE, CURRENT OR COMPLETE. YARDI MATRIX IS NOT LIABLE FOR ANY LOSS, CLAIM, OR DEMAND ARISING DIRECTLY OR INDIRECTLY FROM ANY USE OR RELIANCE UPON THE INFORMATION CONTAINED HEREIN.

## **COPYRIGHT NOTICE**

This document, publication and/or presentation (collectively, 'document') is protected by copyright, trademark and other intellectual property laws. Use of this document is subject to the terms and conditions of Yardi Systems, Inc. dba Yardi Matrix's Terms of Use <a href="http://www.y