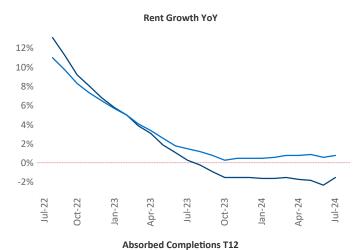

Advertised **rents** are at \$1,594, down -1.5% ▼ from the previous year placing Charlotte at 106th overall in year-over-year rent growth.

Multifamily housing demand has been positive with **9,438** ▲ net units absorbed over the past twelve months. This is up **4,865** ▲ units from the previous year's gain of **4,573** ▲ absorbed units.