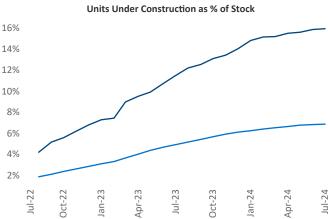

Contacts

Jeff Adler

Razvan Cimpean Vice President **SEO Engineer** Jeff.Adler@yardi.com Razvan-I.Cimpean@yardi.com Charlotte July 2024

Charlotte is the 23rd largest multifamily market with 221,284 completed units and 124,120 units in development, 35,248 of which have already broken ground.