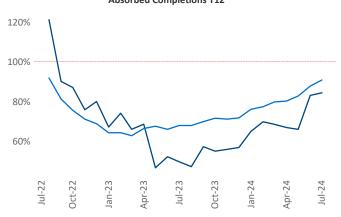

Advertised **rents** are at \$1,594, down -1.5% ▼ from the previous year placing Charlotte at 106th overall in year-over-year rent growth.

Multifamily housing demand has been positive with **9,438** ▲ net units absorbed over the past twelve months. This is up **4,865** ▲ units from the previous year's gain of **4,573** ▲ absorbed units.