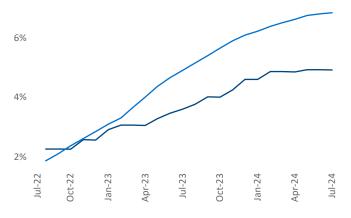

Advertised rents are at \$2,170, up 2.7% A from the previous year placing Central New Jersey at 44th overall in year-over-year rent growth.

Multifamily housing demand has been positive with **2,739**▲ net units absorbed over the past twelve months. This is down -245 ▼ units from the previous year's gain of 2,984 A absorbed units.