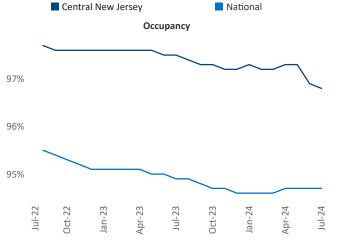

Toms Rive

Razvan Cimpean SEO Engineer Razvan-I.Cimpean@yardi.com

Contacts

Central New Jersey July 2024

Central New Jersey is the 37th largest multifamily market with 144,398 completed units and 45,020 units in development, 7,115 of which have already broken ground.

Advertised rents are at \$2,170, up 2.7% A from the previous year placing Central New Jersey at 44th overall in year-over-year rent growth.

Multifamily housing demand has been positive with **2,739**▲ net units absorbed over the past twelve months. This is down -245 ▼ units from the previous year's gain of 2,984 A absorbed units.