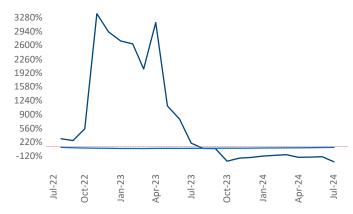

Employment in Central East Texas has grown by 2.5% ▲ over the past 12 months, while hourly wages have risen by 1.3% ▲ YoY to \$25.07 according to the *Bureau of Labor Statistics*.

Units Under Construction as % of Stock