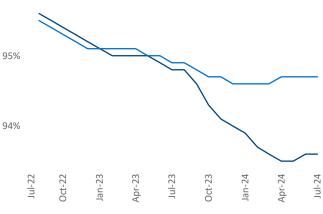

Advertised **rents** are at \$1,108, up 0.5% ▲ from the previous year placing Central East Texas at 87th overall in year-over-year rent growth.

Multifamily housing **demand** has been negative with -1,033 ▼ net units absorbed over the past twelve months. This is down -1,692 ▼ units from the previous year's gain of 659 ▲ absorbed units.