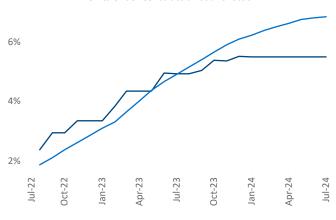

Employment in Central East Texas has grown by 2.5% ▲ over the past 12 months, while hourly wages have risen by 1.3% ▲ YoY to \$25.07 according to the *Bureau of Labor Statistics*.

Units Under Construction as % of Stock