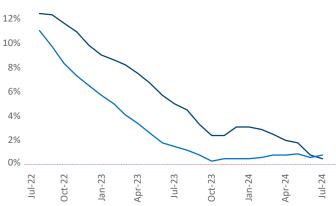

Advertised **rents** are at \$1,108, up 0.5% ▲ from the previous year placing Central East Texas at 87th overall in year-over-year rent growth.

Multifamily housing **demand** has been negative with -1,033 ▼ net units absorbed over the past twelve months. This is down -1,692 ▼ units from the previous year's gain of 659 ▲ absorbed units.

Rent Growth YoY

**Absorbed Completions T12** 